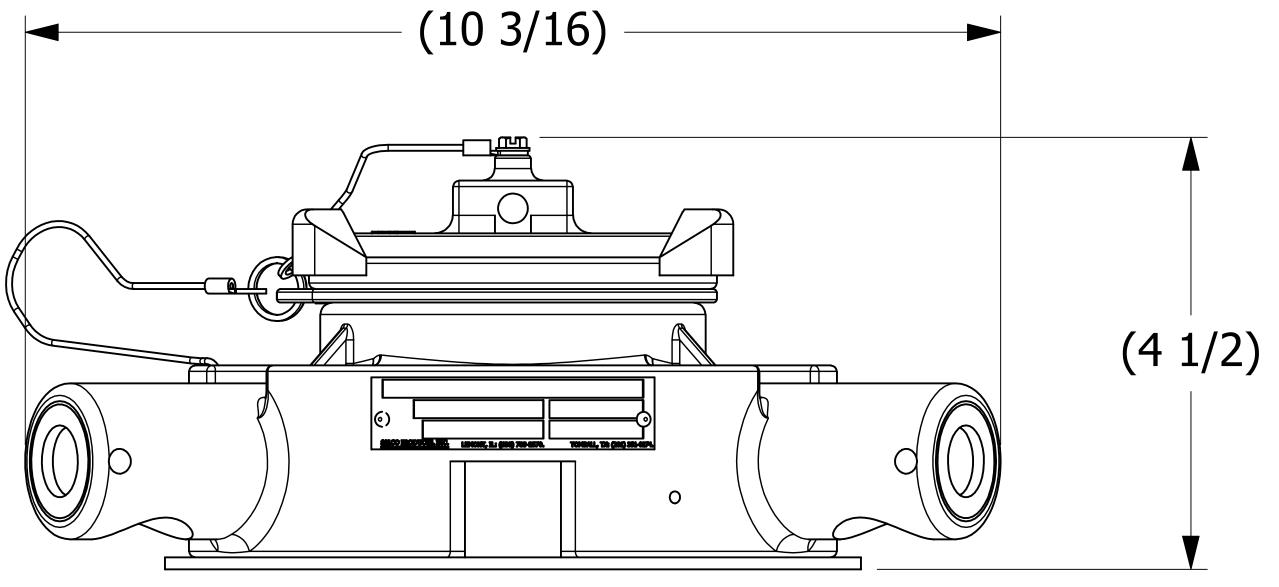

- 3. SEE DOCUMENT QAP5A-1 FOR MARKING PROCEDURE. 4. FASTEN ID PLATE WITH DRIVE SCREWS.
- 2. AAR APPROVAL # PRD-162102.
- NOTES:

 $\rightarrow$ 

- 1. CUSTOMERS RESPONSIBILITY FOR COMPATIBILITY OF COMMODITY.