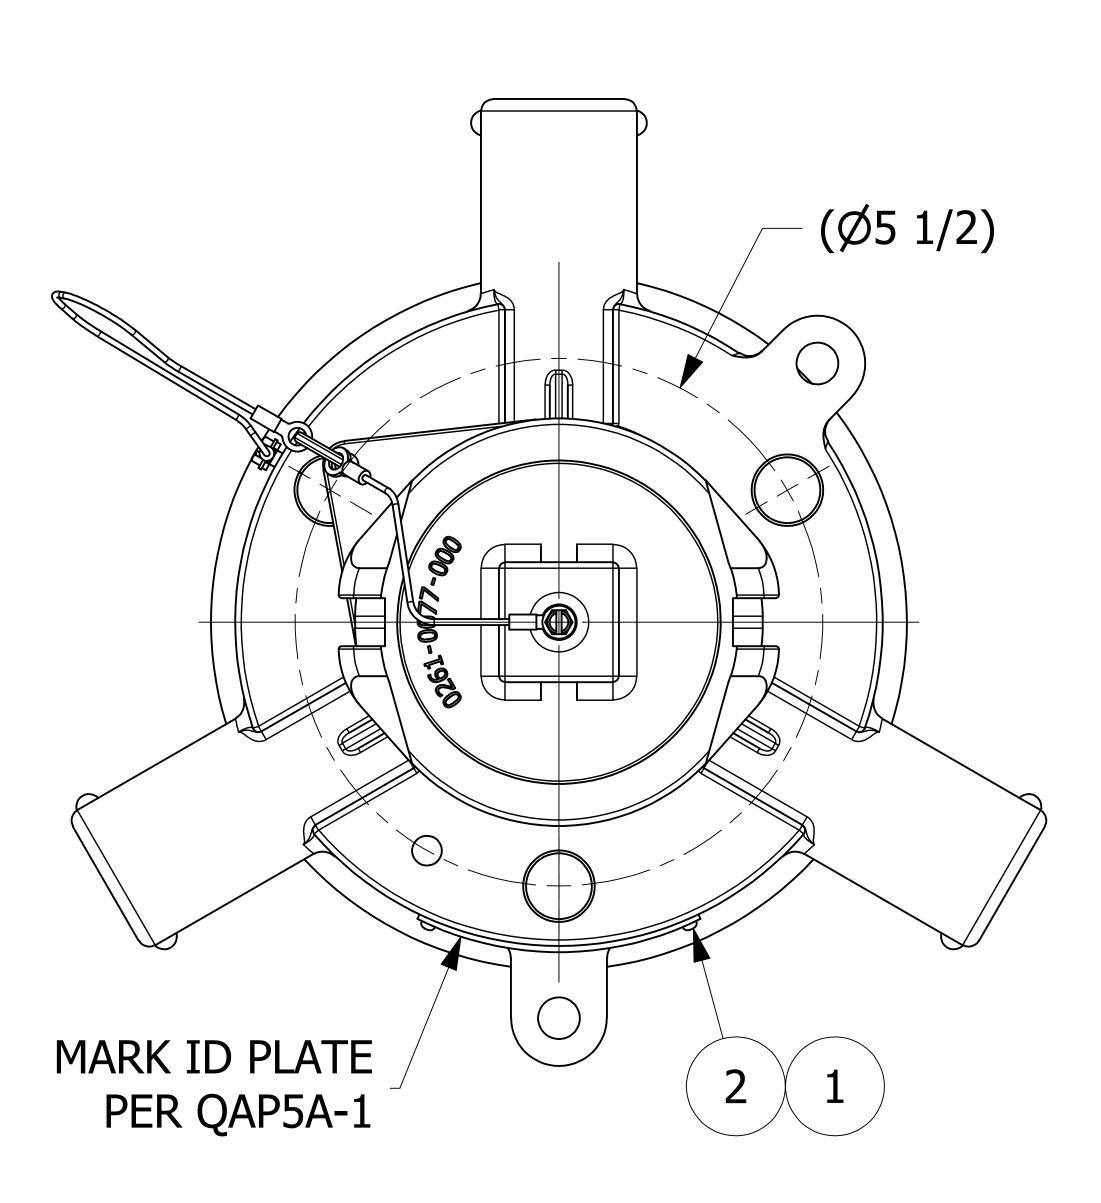

- 3. SEE DOCUMENT QAP5A-1 FOR MARKING PROCEDURE. 4. FASTEN ID PLATE WITH DRIVE SCREWS.
- 2. AAR APPROVAL # PRD-162102.
- NOTES:

 $\rightarrow$ 

- 1. CUSTOMERS RESPONSIBILITY FOR COMPATIBILITY OF COMMODITY.

| NO | PART NAME                      | PART#     |
|----|--------------------------------|-----------|
| 1  | ID PLATE 3" X 3/4"             | A15152    |
| 2  | DRIVE SCREW TYPE U #2 X 1/8"   | DR218     |
| 3  | QUICK INSPECT FLANGE GASKET    | FG550E    |
| 4  | QUICK INSPECT SAFETY VENT      | QI261BSA  |
| 5  | QI RETAINER GASKET             | QI261DG3  |
| 6  | RUPTURE DISC CENTERING FLANGE  | QI261RDCF |
| 7  | QI RUPTURE DISK GASKET         | QI261RDG3 |
| 8  | RUPTURE DISC (SOLD SEPARATELY) |           |

| NC     PART NAME     PART #     REQD     MATERIAL       1     ID PLATE 3" X 3/4"     A15152     .5     ALUMINUM       2     DRIVE SCREW TYPE U #2 X 1/8"     DR218     2     18-8 SS       3     QUICK INSPECT FLANGE GASKET     FG550E     1     BLACK NORYL       4     QUICK INSPECT SAFETY VENT     Q1261BSA     1     BLACK NORYL       5     QI RETAINER GASKET     Q1261BSA     1     BLACK NORYL       6     RUPTURE DISC CENTERING FLANGE     Q1261BCG     1     NORYL       7     QI RUPTURE DISC (SOLD SEPARATELY)     ILACK EPDM SC     8     RUPTURE DISC (SOLD SEPARATELY)                                                                                                                                                                                                                                                                                                                                                                                                                                                                                                                                                                                                                                                                                                                                                                                                                                                                                                                                                                                                                                                                                                                                                                                                                                                                                                                                                                                                                                                                                                        |                                                                                                              | I 3 I                                                                                                                                                                                             | 2               | 1     | 1               |  |  |  |  |
|-------------------------------------------------------------------------------------------------------------------------------------------------------------------------------------------------------------------------------------------------------------------------------------------------------------------------------------------------------------------------------------------------------------------------------------------------------------------------------------------------------------------------------------------------------------------------------------------------------------------------------------------------------------------------------------------------------------------------------------------------------------------------------------------------------------------------------------------------------------------------------------------------------------------------------------------------------------------------------------------------------------------------------------------------------------------------------------------------------------------------------------------------------------------------------------------------------------------------------------------------------------------------------------------------------------------------------------------------------------------------------------------------------------------------------------------------------------------------------------------------------------------------------------------------------------------------------------------------------------------------------------------------------------------------------------------------------------------------------------------------------------------------------------------------------------------------------------------------------------------------------------------------------------------------------------------------------------------------------------------------------------------------------------------------------------------------------------------------|--------------------------------------------------------------------------------------------------------------|---------------------------------------------------------------------------------------------------------------------------------------------------------------------------------------------------|-----------------|-------|-----------------|--|--|--|--|
| 2   DRIVE SCREW TYPE U #2 X 1/8"   DR218   2   18-8 SS     3   QUICK INSPECT FLANGE GASKET   FG550E   1   BLACK PDM SC     4   QUICK INSPECT SAFETY VENT   QI261BG3   1   BLACK NORYL     5   QI RETAINER GASKET   QI261BG3   1   BLACK PDM SC     6   RUPTURE DISC CENTERING FLANGE   QI261BG3   1   BLACK EPDM SC     8   RUPTURE DISC CSOLD SEPARATELY)   QI261RDG3   1   BLACK EPDM SC     8   RUPTURE DISC (SOLD SEPARATELY)   QI261RDG3   1   BLACK EPDM SC     4   QI   S   G   QI   G   QI     4   QI   S   G   QI   G   QI   QIACK EPDM SC     8   RUPTURE DISC (SOLD SEPARATELY)   G   QIACK EPDM SC   G   QIACK EPDM SC     9   G   G   G   G   QIACK EPDM SC   QIACK EPDM SC     4   G   G   G   G   G   QIACK EPDM SC   QIACK EPDM SC     4   G   G   G   G   G   QIACK EPDM SC   QIACK EPDM SC                                                                                                                                                                                                                                                                                                                                                                                                                                                                                                                                                                                                                                                                                                                                                                                                                                                                                                                                                                                                                                                                                                                                                                                                                                                                                    | NO                                                                                                           | PART NAME                                                                                                                                                                                         | PART#           | REQ'D | MATERIAL        |  |  |  |  |
| 3   QUICK INSPECT FLANGE GASKET   FG550E   1   BLACK EPDM SC     4   QUICK INSPECT SAFETY VENT   QI261BSA   1   BLACK NORYL     5   QI RETAINER GASKET   QI261BG3   1   BLACK NORYL     6   RUPTURE DISC CENTERING FLANCE   QI261RDG3   1   BLACK EPDM SC     7   QI RUPTURE DISC (SOLD SEPARATELY)   I   NORYL   I     8   RUPTURE DISC (SOLD SEPARATELY)   I   I   I     4   QUICK INSPECT NOR FLANCE   QI261RDG3   I   BLACK EPDM SC     8   RUPTURE DISC (SOLD SEPARATELY)   I   I   I   I     4   QUICK INSPECT SAFETY VENT   I   I   I   I   I   I   I   I   I   I   I   I   I   I   I   I   I   I   I   I   I   I   I   I   I   I   I   I   I   I   I   I   I   I   I   I   I   I   I   I   I   I   I   I   I   I   I   I                                                                                                                                                                                                                                                                                                                                                                                                                                                                                                                                                                                                                                                                                                                                                                                                                                                                                                                                                                                                                                                                                                                                                                                                                                                                                                                                                                | 1                                                                                                            | ID PLATE 3" X 3/4"                                                                                                                                                                                | A15152          | .5    | ALUMINUM        |  |  |  |  |
| 4   QUICK INSPECT SAFETY VENT   QI261BSA   1   BLACK NORYL     5   QI RETAINER GASKET   QI261DG3   1   BLACK NORYL     7   QI RUPTURE DISC CENTERING FLANGE   QI261RDG7   1   NORYL     7   QI RUPTURE DISC (SOLD SEPARATELY)   1   BLACK EPDM SC     8   RUPTURE DISC (SOLD SEPARATELY)   1   BLACK EPDM SC     9   RUPTURE DISC (SOLD SEPARATELY)   3   1   BLACK EPDM SC     9   RUPTURE DISC (SOLD SEPARATELY)   3   1   BLACK EPDM SC     9   RUPTURE DISC (SOLD SEPARATELY)   3   1   BLACK EPDM SC     9   RUPTURE DISC (SOLD SEPARATELY)   3   3   1   1     9   8   6   3   3   1   1   1   1   1   1   1   1   1   1   1   1   1   1   1   1   1   1   1   1   1   1   1   1   1   1   1   1   1   1   1   1   1   1   1   1   1   1   1                                                                                                                                                                                                                                                                                                                                                                                                                                                                                                                                                                                                                                                                                                                                                                                                                                                                                                                                                                                                                                                                                                                                                                                                                                                                                                                                              | 2                                                                                                            | DRIVE SCREW TYPE U #2 X 1/8"                                                                                                                                                                      | DR218           | 2     | 18-8 SS         |  |  |  |  |
| 5 QI RETAINER GASKET QI261DG3 1 BLACK EPDM SC   6 RUPTURE DISC CENTERING FLANGE QI261RDG3 1 BLACK EPDM SC   7 QI RUPTURE DISC (SOLD SEPARATELY) I BLACK EPDM SC   8 RUPTURE DISC (SOLD SEPARATELY) I BLACK EPDM SC   9 RUPTURE DISC (SOLD SEPARATELY) I I BLACK EPDM SC   9 RUPTURE DISC (SOLD SEPARATELY) I I I I   9 I I I I I I I   9 I I I I I I I I   9 I I I I I I I I   9 I I I I I I I I   9 I I I I I I I I   9 I I I I I I I I                                                                                                                                                                                                                                                                                                                                                                                                                                                                                                                                                                                                                                                                                                                                                                                                                                                                                                                                                                                                                                                                                                                                                                                                                                                                                                                                                                                                                                                                                                                                                                                                                                                        | 3                                                                                                            | QUICK INSPECT FLANGE GASKET                                                                                                                                                                       | FG550E          | 1     | BLACK EPDM SC   |  |  |  |  |
| 6   RUPTURE DISC CENTERING FLANGE QI261RDCF 1<br>QI RUPTURE DISC (SOLD SEPARATELY)   NORYL<br>BLACK EPDM SC     8   RUPTURE DISC (SOLD SEPARATELY)   BLACK EPDM SC     4   7   5   1     4   7   5   1     5   1   1   1     6   2   1   1     7   5   1   1     6   0   1   1     1   1   1   1   1     1   1   1   1   1   1     1   1   1   1   1   1   1     1   1   1   1   1   1   1   1   1   1   1   1   1   1   1   1   1   1   1   1   1   1   1   1   1   1   1   1   1   1   1   1   1   1   1   1   1   1   1   1   1   1   1   1   1   1   1   1   1   1   1                                                                                                                                                                                                                                                                                                                                                                                                                                                                                                                                                                                                                                                                                                                                                                                                                                                                                                                                                                                                                                                                                                                                                                                                                                                                                                                                                                                                                                                                                                                      | 4                                                                                                            | QUICK INSPECT SAFETY VENT                                                                                                                                                                         | QI261BSA        | 1     | BLACK NORYL     |  |  |  |  |
| 7     QI RUPTURE DISK GASKET     QI261RDG3     1     BLACK EPDM SC       8     RUPTURE DISC (SOLD SEPARATELY)     1     BLACK EPDM SC                                                                                                                                                                                                                                                                                                                                                                                                                                                                                                                                                                                                                                                                                                                                                                                                                                                                                                                                                                                                                                                                                                                                                                                                                                                                                                                                                                                                                                                                                                                                                                                                                                                                                                                                                                                                                                                                                                                                                           | 5                                                                                                            | QI RETAINER GASKET                                                                                                                                                                                | QI261DG3        | 1     | BLACK EPDM SC   |  |  |  |  |
| 8   RUPTURE DISC (SOLD SEPARATELY)     4   4     4   4     7   5     4   7     5   6     6   6     6   6     8   6     6   6     8   6     9   6     10   10     10   10     10   10     10   10     10   10     10   10     10   10     10   10     10   10     10   10     10   10     10   10     10   10     10   10     10   10     10   10     10   10     10   10     10   10     10   10     10   10     10   10     10   10     10   10     10   10                                                                                                                                                                                                                                                                                                                                                                                                                                                                                                                                                                                                                                                                                                                                                                                                                                                                                                                                                                                                                                                                                                                                                                                                                                                                                                                                                                                                                                                                                                                                                                                                                                    | 6                                                                                                            | RUPTURE DISC CENTERING FLANG                                                                                                                                                                      | E QI261RDCF     | 1     | NORYL           |  |  |  |  |
|                                                                                                                                                                                                                                                                                                                                                                                                                                                                                                                                                                                                                                                                                                                                                                                                                                                                                                                                                                                                                                                                                                                                                                                                                                                                                                                                                                                                                                                                                                                                                                                                                                                                                                                                                                                                                                                                                                                                                                                                                                                                                                 | 7                                                                                                            | QI RUPTURE DISK GASKET                                                                                                                                                                            | QI261RDG3       | 1     | BLACK EPDM SC G |  |  |  |  |
| Image: state stat | 8                                                                                                            | RUPTURE DISC (SOLD SEPARATELY                                                                                                                                                                     | )               |       |                 |  |  |  |  |
| X.XX:   ±.03   PROTOTYPE BY:   WEB     ANGULAR:   ±1°     DEBURR ALL SHARP EDGES.   PROTOTYPE DATE:   4/8/2014     ALL MACHINED SURFACES TO   PROTOTYPE DATE:   4/8/2014     MATERIAL:   SEE BOM     HAVE A 125 RMS FINISH UNLESS   APPROVED FOR     NOTED OTHERWISE.   PROVED FOR     THIRD ANGLE PROJECTION   WEB     PROJECT #:   1 OF 1     SCALE:   1:1                                                                                                                                                                                                                                                                                                                                                                                                                                                                                                                                                                                                                                                                                                                                                                                                                                                                                                                                                                                                                                                                                                                                                                                                                                                                                                                                                                                                                                                                                                                                                                                                                                                                                                                                    | $\frac{C}{PACHTON x 1/16} \xrightarrow{C - 1/2} (AR APPROVAL # WAS SRD-063000)}{RV REV BY DATE DESCRIPTION}$ |                                                                                                                                                                                                   |                 |       |                 |  |  |  |  |
| ANGULAR:   ±1°     ANGULAR:   ±1°     DEBURR ALL SHARP EDGES.   PROTOTYPE     ALL MACHINED SURFACES TO   PROTOTYPE     HAVE A 125 RMS FINISH UNLESS   PROVED FOR     NOTED OTHERWISE.   APPROVED FOR     THIRD ANGLE PROJECTION   WEB     PROJECT #:   10F1     SCALE:   1:1                                                                                                                                                                                                                                                                                                                                                                                                                                                                                                                                                                                                                                                                                                                                                                                                                                                                                                                                                                                                                                                                                                                                                                                                                                                                                                                                                                                                                                                                                                                                                                                                                                                                                                                                                                                                                    |                                                                                                              | + 03 CHECKED BY: CHL                                                                                                                                                                              |                 |       | <b>_</b> _      |  |  |  |  |
| DEBURR ALL SHARP EDGES.<br>ALL MACHINED SURFACES TO<br>HAVE A 125 RMS FINISH UNLESS<br>NOTED OTHERWISE.   PROTOTYPE<br>DATE:   4/8/2014   MATERIAL:   SEE BOM     MATERIAL:   SEE BOM   PROJECT #: 140408FR1   SEE BOM   SCALE:   1:1     THIRD ANGLE PROJECTION   WEB   PROJECT #: 140408FR1   SHEET #: 1 OF 1   SCALE:   1:1                                                                                                                                                                                                                                                                                                                                                                                                                                                                                                                                                                                                                                                                                                                                                                                                                                                                                                                                                                                                                                                                                                                                                                                                                                                                                                                                                                                                                                                                                                                                                                                                                                                                                                                                                                  | X.XXX:                                                                                                       | ±.015 PROTOTYPE BY: WEB QUICK INSP                                                                                                                                                                | PECT SAFETY     | VENT  |                 |  |  |  |  |
|                                                                                                                                                                                                                                                                                                                                                                                                                                                                                                                                                                                                                                                                                                                                                                                                                                                                                                                                                                                                                                                                                                                                                                                                                                                                                                                                                                                                                                                                                                                                                                                                                                                                                                                                                                                                                                                                                                                                                                                                                                                                                                 | DEBURR AL<br>ALL MACHIN<br>HAVE A 125 R<br>NOTED                                                             | L SHARP EDGES.<br>ED SURFACES TO<br>MS FINISH UNLESS<br>OTHERWISE.<br>PRODUCTION BY:<br>APPROVED FOR<br>PRODUCTION BY:<br>MATERIAL:<br>4/8/2014<br>MATERIAL:<br>SEE BOM<br>PROJECT #:<br>140408FI | R1 SHEET #: 1 O | F 1   | A SCALE: 1:1    |  |  |  |  |
|                                                                                                                                                                                                                                                                                                                                                                                                                                                                                                                                                                                                                                                                                                                                                                                                                                                                                                                                                                                                                                                                                                                                                                                                                                                                                                                                                                                                                                                                                                                                                                                                                                                                                                                                                                                                                                                                                                                                                                                                                                                                                                 |                                                                                                              | PRODUCTION 5/1/2014 <b>F32810</b>                                                                                                                                                                 |                 | )G3A  | 1               |  |  |  |  |