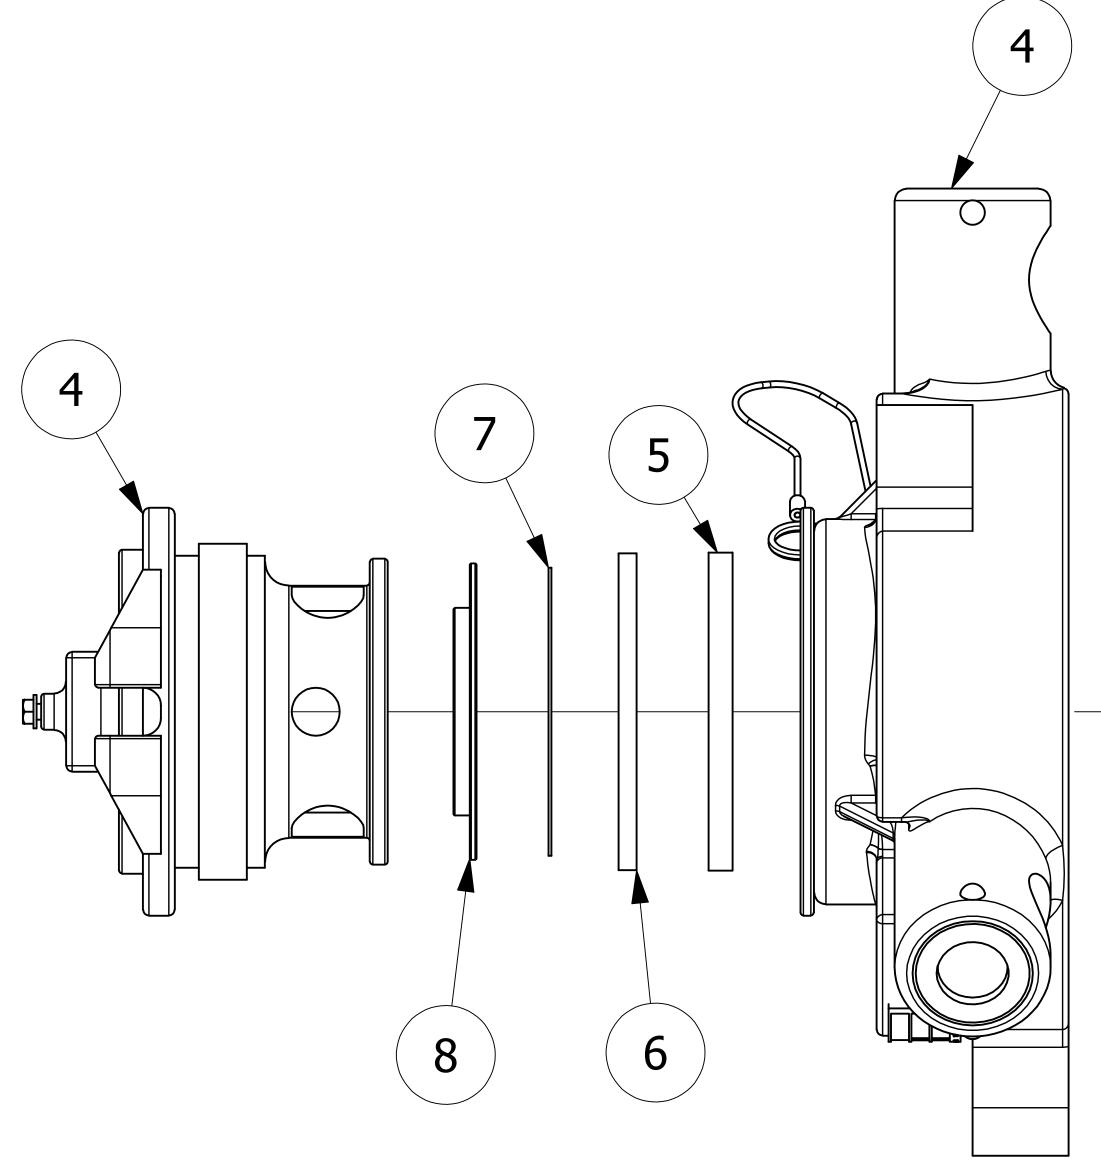

| NO | PART NAME                      | PART#     |
|----|--------------------------------|-----------|
| 1  | ID PLATE 3" X 3/4"             | A15152    |
| 2  | DRIVE SCREW TYPE U #2 X 1/8"   | DR218     |
| 3  | QUICK INSPECT FLANGE GASKET    | FG550E    |
| 4  | QUICK INSPECT SAFETY VENT      | QI261BSA  |
| 5  | QI RETAINER GASKET             | QI261DG3  |
| 6  | RUPTURE DISC CENTERING FLANGE  | QI261RDCF |
| 7  | QI RUPTURE DISK GASKET         | QI261RDG3 |
| 8  | RUPTURE DISC (SOLD SEPARATELY) |           |

| NC     PART NAME     PART #     REQD     MATERIAL       1     ID PLATE 3" X 3/4"     A15152     .5     ALUMINUM       2     DRIVE SCREW TYPE U #2 X 1/8"     DR218     2     18-8 SS       3     QUICK INSPECT FLANGE GASKET     FG550E     1     BLACK NORYL       4     QUICK INSPECT SAFETY VENT     Q1261BSA     1     BLACK NORYL       5     QI RETAINER GASKET     Q1261BSA     1     BLACK NORYL       6     RUPTURE DISC CENTERING FLANGE     Q1261BCG     1     NORYL       7     QI RUPTURE DISC (SOLD SEPARATELY)     ILACK EPDM SC     8     RUPTURE DISC (SOLD SEPARATELY)                                                                                                                                                                                                                                                                                                                                                                                                                                                                                                                                                                                                                                                                                                                                                                                                                                                                                                                                                                                                                                                                                                                                                                                                                                                                                                                                                                                                                                                                                                        |                                                                                                              | I 3 I                                                                                                                                                                                             | 2               | 1     | 1               |  |  |  |  |
|-------------------------------------------------------------------------------------------------------------------------------------------------------------------------------------------------------------------------------------------------------------------------------------------------------------------------------------------------------------------------------------------------------------------------------------------------------------------------------------------------------------------------------------------------------------------------------------------------------------------------------------------------------------------------------------------------------------------------------------------------------------------------------------------------------------------------------------------------------------------------------------------------------------------------------------------------------------------------------------------------------------------------------------------------------------------------------------------------------------------------------------------------------------------------------------------------------------------------------------------------------------------------------------------------------------------------------------------------------------------------------------------------------------------------------------------------------------------------------------------------------------------------------------------------------------------------------------------------------------------------------------------------------------------------------------------------------------------------------------------------------------------------------------------------------------------------------------------------------------------------------------------------------------------------------------------------------------------------------------------------------------------------------------------------------------------------------------------------|--------------------------------------------------------------------------------------------------------------|---------------------------------------------------------------------------------------------------------------------------------------------------------------------------------------------------|-----------------|-------|-----------------|--|--|--|--|
| 2   DRIVE SCREW TYPE U #2 X 1/8"   DR218   2   18-8 SS     3   QUICK INSPECT FLANGE GASKET   FG550E   1   BLACK PDM SC     4   QUICK INSPECT SAFETY VENT   QI261BG3   1   BLACK NORYL     5   QI RETAINER GASKET   QI261BG3   1   BLACK PDM SC     6   RUPTURE DISC CENTERING FLANGE   QI261BG3   1   BLACK EPDM SC     8   RUPTURE DISC CSOLD SEPARATELY)   QI261RDG3   1   BLACK EPDM SC     8   RUPTURE DISC (SOLD SEPARATELY)   QI261RDG3   1   BLACK EPDM SC     4   QI   S   G   QI   G   QI     4   QI   S   G   QI   G   QI   QIACK EPDM SC     8   RUPTURE DISC (SOLD SEPARATELY)   G   QIACK EPDM SC   G   QIACK EPDM SC     9   G   G   G   G   QIACK EPDM SC   QIACK EPDM SC     4   G   G   G   G   G   QIACK EPDM SC   QIACK EPDM SC     4   G   G   G   G   G   QIACK EPDM SC   QIACK EPDM SC                                                                                                                                                                                                                                                                                                                                                                                                                                                                                                                                                                                                                                                                                                                                                                                                                                                                                                                                                                                                                                                                                                                                                                                                                                                                                    | NO                                                                                                           | PART NAME                                                                                                                                                                                         | PART#           | REQ'D | MATERIAL        |  |  |  |  |
| 3   QUICK INSPECT FLANGE GASKET   FG550E   1   BLACK EPDM SC     4   QUICK INSPECT SAFETY VENT   QI261BSA   1   BLACK NORYL     5   QI RETAINER GASKET   QI261BG3   1   BLACK NORYL     6   RUPTURE DISC CENTERING FLANCE   QI261RDG3   1   BLACK EPDM SC     7   QI RUPTURE DISC (SOLD SEPARATELY)   I   NORYL   I     8   RUPTURE DISC (SOLD SEPARATELY)   I   I   I     4   QUICK INSPECT NOR FLANCE   QI261RDG3   I   BLACK EPDM SC     8   RUPTURE DISC (SOLD SEPARATELY)   I   I   I   I     4   QUICK INSPECT SAFETY VENT   I   I   I   I   I   I   I   I   I   I   I   I   I   I   I   I   I   I   I   I   I   I   I   I   I   I   I   I   I   I   I   I   I   I   I   I   I   I   I   I   I   I   I   I   I   I   I   I                                                                                                                                                                                                                                                                                                                                                                                                                                                                                                                                                                                                                                                                                                                                                                                                                                                                                                                                                                                                                                                                                                                                                                                                                                                                                                                                                                | 1                                                                                                            | ID PLATE 3" X 3/4"                                                                                                                                                                                | A15152          | .5    | ALUMINUM        |  |  |  |  |
| 4   QUICK INSPECT SAFETY VENT   QI261BSA   1   BLACK NORYL     5   QI RETAINER GASKET   QI261DG3   1   BLACK NORYL     7   QI RUPTURE DISC CENTERING FLANGE   QI261RDG7   1   NORYL     7   QI RUPTURE DISC (SOLD SEPARATELY)   1   BLACK EPDM SC     8   RUPTURE DISC (SOLD SEPARATELY)   1   BLACK EPDM SC     9   RUPTURE DISC (SOLD SEPARATELY)   3   1   BLACK EPDM SC     9   RUPTURE DISC (SOLD SEPARATELY)   3   1   BLACK EPDM SC     9   RUPTURE DISC (SOLD SEPARATELY)   3   1   BLACK EPDM SC     9   RUPTURE DISC (SOLD SEPARATELY)   3   3   1   1     9   8   6   3   3   1   1   1   1   1   1   1   1   1   1   1   1   1   1   1   1   1   1   1   1   1   1   1   1   1   1   1   1   1   1   1   1   1   1   1   1   1   1   1                                                                                                                                                                                                                                                                                                                                                                                                                                                                                                                                                                                                                                                                                                                                                                                                                                                                                                                                                                                                                                                                                                                                                                                                                                                                                                                                              | 2                                                                                                            | DRIVE SCREW TYPE U #2 X 1/8"                                                                                                                                                                      | DR218           | 2     | 18-8 SS         |  |  |  |  |
| 5 QI RETAINER GASKET QI261DG3 1 BLACK EPDM SC   6 RUPTURE DISC CENTERING FLANGE QI261RDG3 1 BLACK EPDM SC   7 QI RUPTURE DISC (SOLD SEPARATELY) I BLACK EPDM SC   8 RUPTURE DISC (SOLD SEPARATELY) I BLACK EPDM SC   9 RUPTURE DISC (SOLD SEPARATELY) I I BLACK EPDM SC   9 RUPTURE DISC (SOLD SEPARATELY) I I I I   9 I I I I I I I   9 I I I I I I I I   9 I I I I I I I I   9 I I I I I I I I   9 I I I I I I I I   9 I I I I I I I I                                                                                                                                                                                                                                                                                                                                                                                                                                                                                                                                                                                                                                                                                                                                                                                                                                                                                                                                                                                                                                                                                                                                                                                                                                                                                                                                                                                                                                                                                                                                                                                                                                                        | 3                                                                                                            | QUICK INSPECT FLANGE GASKET                                                                                                                                                                       | FG550E          | 1     | BLACK EPDM SC   |  |  |  |  |
| 6   RUPTURE DISC CENTERING FLANGE QI261RDCF 1<br>QI RUPTURE DISC (SOLD SEPARATELY)   NORYL<br>BLACK EPDM SC     8   RUPTURE DISC (SOLD SEPARATELY)   BLACK EPDM SC     4   7   5   1     4   7   5   1     5   1   1   1     6   2   1   1     7   5   1   1     6   0   1   1     1   1   1   1   1     1   1   1   1   1   1     1   1   1   1   1   1   1     1   1   1   1   1   1   1   1   1   1   1   1   1   1   1   1   1   1   1   1   1   1   1   1   1   1   1   1   1   1   1   1   1   1   1   1   1   1   1   1   1   1   1   1   1   1   1   1   1   1   1                                                                                                                                                                                                                                                                                                                                                                                                                                                                                                                                                                                                                                                                                                                                                                                                                                                                                                                                                                                                                                                                                                                                                                                                                                                                                                                                                                                                                                                                                                                      | 4                                                                                                            | QUICK INSPECT SAFETY VENT                                                                                                                                                                         | QI261BSA        | 1     | BLACK NORYL     |  |  |  |  |
| 7     QI RUPTURE DISK GASKET     QI261RDG3     1     BLACK EPDM SC       8     RUPTURE DISC (SOLD SEPARATELY)     1     BLACK EPDM SC                                                                                                                                                                                                                                                                                                                                                                                                                                                                                                                                                                                                                                                                                                                                                                                                                                                                                                                                                                                                                                                                                                                                                                                                                                                                                                                                                                                                                                                                                                                                                                                                                                                                                                                                                                                                                                                                                                                                                           | 5                                                                                                            | QI RETAINER GASKET                                                                                                                                                                                | QI261DG3        | 1     | BLACK EPDM SC   |  |  |  |  |
| 8   RUPTURE DISC (SOLD SEPARATELY)     4   4     4   4     7   5     4   7     5   6     6   6     6   6     8   6     6   6     8   6     9   6     10   10     10   10     10   10     10   10     10   10     10   10     10   10     10   10     10   10     10   10     10   10     10   10     10   10     10   10     10   10     10   10     10   10     10   10     10   10     10   10     10   10     10   10     10   10     10   10     10   10                                                                                                                                                                                                                                                                                                                                                                                                                                                                                                                                                                                                                                                                                                                                                                                                                                                                                                                                                                                                                                                                                                                                                                                                                                                                                                                                                                                                                                                                                                                                                                                                                                    | 6                                                                                                            | RUPTURE DISC CENTERING FLANG                                                                                                                                                                      | E QI261RDCF     | 1     | NORYL           |  |  |  |  |
|                                                                                                                                                                                                                                                                                                                                                                                                                                                                                                                                                                                                                                                                                                                                                                                                                                                                                                                                                                                                                                                                                                                                                                                                                                                                                                                                                                                                                                                                                                                                                                                                                                                                                                                                                                                                                                                                                                                                                                                                                                                                                                 | 7                                                                                                            | QI RUPTURE DISK GASKET                                                                                                                                                                            | QI261RDG3       | 1     | BLACK EPDM SC G |  |  |  |  |
| Image: state stat | 8                                                                                                            | RUPTURE DISC (SOLD SEPARATELY                                                                                                                                                                     | )               |       |                 |  |  |  |  |
| X.XX:   ±.03   PROTOTYPE BY:   WEB     ANGULAR:   ±1°     DEBURR ALL SHARP EDGES.   PROTOTYPE DATE:   4/8/2014     ALL MACHINED SURFACES TO   PROTOTYPE DATE:   4/8/2014     MATERIAL:   SEE BOM     HAVE A 125 RMS FINISH UNLESS   APPROVED FOR     NOTED OTHERWISE.   PROVED FOR     THIRD ANGLE PROJECTION   WEB     PROJECT #:   1 OF 1     SCALE:   1:1                                                                                                                                                                                                                                                                                                                                                                                                                                                                                                                                                                                                                                                                                                                                                                                                                                                                                                                                                                                                                                                                                                                                                                                                                                                                                                                                                                                                                                                                                                                                                                                                                                                                                                                                    | $\frac{C}{PACHTON x 1/16} \xrightarrow{C - 1/2} (AR APPROVAL # WAS SRD-063000)}{RV REV BY DATE DESCRIPTION}$ |                                                                                                                                                                                                   |                 |       |                 |  |  |  |  |
| ANGULAR:   ±1°     ANGULAR:   ±1°     DEBURR ALL SHARP EDGES.   PROTOTYPE     ALL MACHINED SURFACES TO   PROTOTYPE     HAVE A 125 RMS FINISH UNLESS   PROVED FOR     NOTED OTHERWISE.   APPROVED FOR     THIRD ANGLE PROJECTION   WEB     PROJECT #:   10F1     SCALE:   1:1                                                                                                                                                                                                                                                                                                                                                                                                                                                                                                                                                                                                                                                                                                                                                                                                                                                                                                                                                                                                                                                                                                                                                                                                                                                                                                                                                                                                                                                                                                                                                                                                                                                                                                                                                                                                                    |                                                                                                              | + 03 CHECKED BY: CHL                                                                                                                                                                              |                 |       | <b>_</b> _      |  |  |  |  |
| DEBURR ALL SHARP EDGES.<br>ALL MACHINED SURFACES TO<br>HAVE A 125 RMS FINISH UNLESS<br>NOTED OTHERWISE.   PROTOTYPE<br>DATE:   4/8/2014   MATERIAL:   SEE BOM     MATERIAL:   SEE BOM   PROJECT #: 140408FR1   SEE BOM   SCALE:   1:1     THIRD ANGLE PROJECTION   WEB   PROJECT #: 140408FR1   SHEET #: 1 OF 1   SCALE:   1:1                                                                                                                                                                                                                                                                                                                                                                                                                                                                                                                                                                                                                                                                                                                                                                                                                                                                                                                                                                                                                                                                                                                                                                                                                                                                                                                                                                                                                                                                                                                                                                                                                                                                                                                                                                  | X.XXX:                                                                                                       | ±.015 PROTOTYPE BY: WEB QUICK INSP                                                                                                                                                                | PECT SAFETY     | VENT  |                 |  |  |  |  |
|                                                                                                                                                                                                                                                                                                                                                                                                                                                                                                                                                                                                                                                                                                                                                                                                                                                                                                                                                                                                                                                                                                                                                                                                                                                                                                                                                                                                                                                                                                                                                                                                                                                                                                                                                                                                                                                                                                                                                                                                                                                                                                 | DEBURR AL<br>ALL MACHIN<br>HAVE A 125 R<br>NOTED                                                             | L SHARP EDGES.<br>ED SURFACES TO<br>MS FINISH UNLESS<br>OTHERWISE.<br>PRODUCTION BY:<br>APPROVED FOR<br>PRODUCTION BY:<br>MATERIAL:<br>4/8/2014<br>MATERIAL:<br>SEE BOM<br>PROJECT #:<br>140408FI | R1 SHEET #: 1 O | F 1   | A SCALE: 1:1    |  |  |  |  |
|                                                                                                                                                                                                                                                                                                                                                                                                                                                                                                                                                                                                                                                                                                                                                                                                                                                                                                                                                                                                                                                                                                                                                                                                                                                                                                                                                                                                                                                                                                                                                                                                                                                                                                                                                                                                                                                                                                                                                                                                                                                                                                 |                                                                                                              | PRODUCTION 5/1/2014 <b>F32810</b>                                                                                                                                                                 |                 | )G3A  | 1               |  |  |  |  |