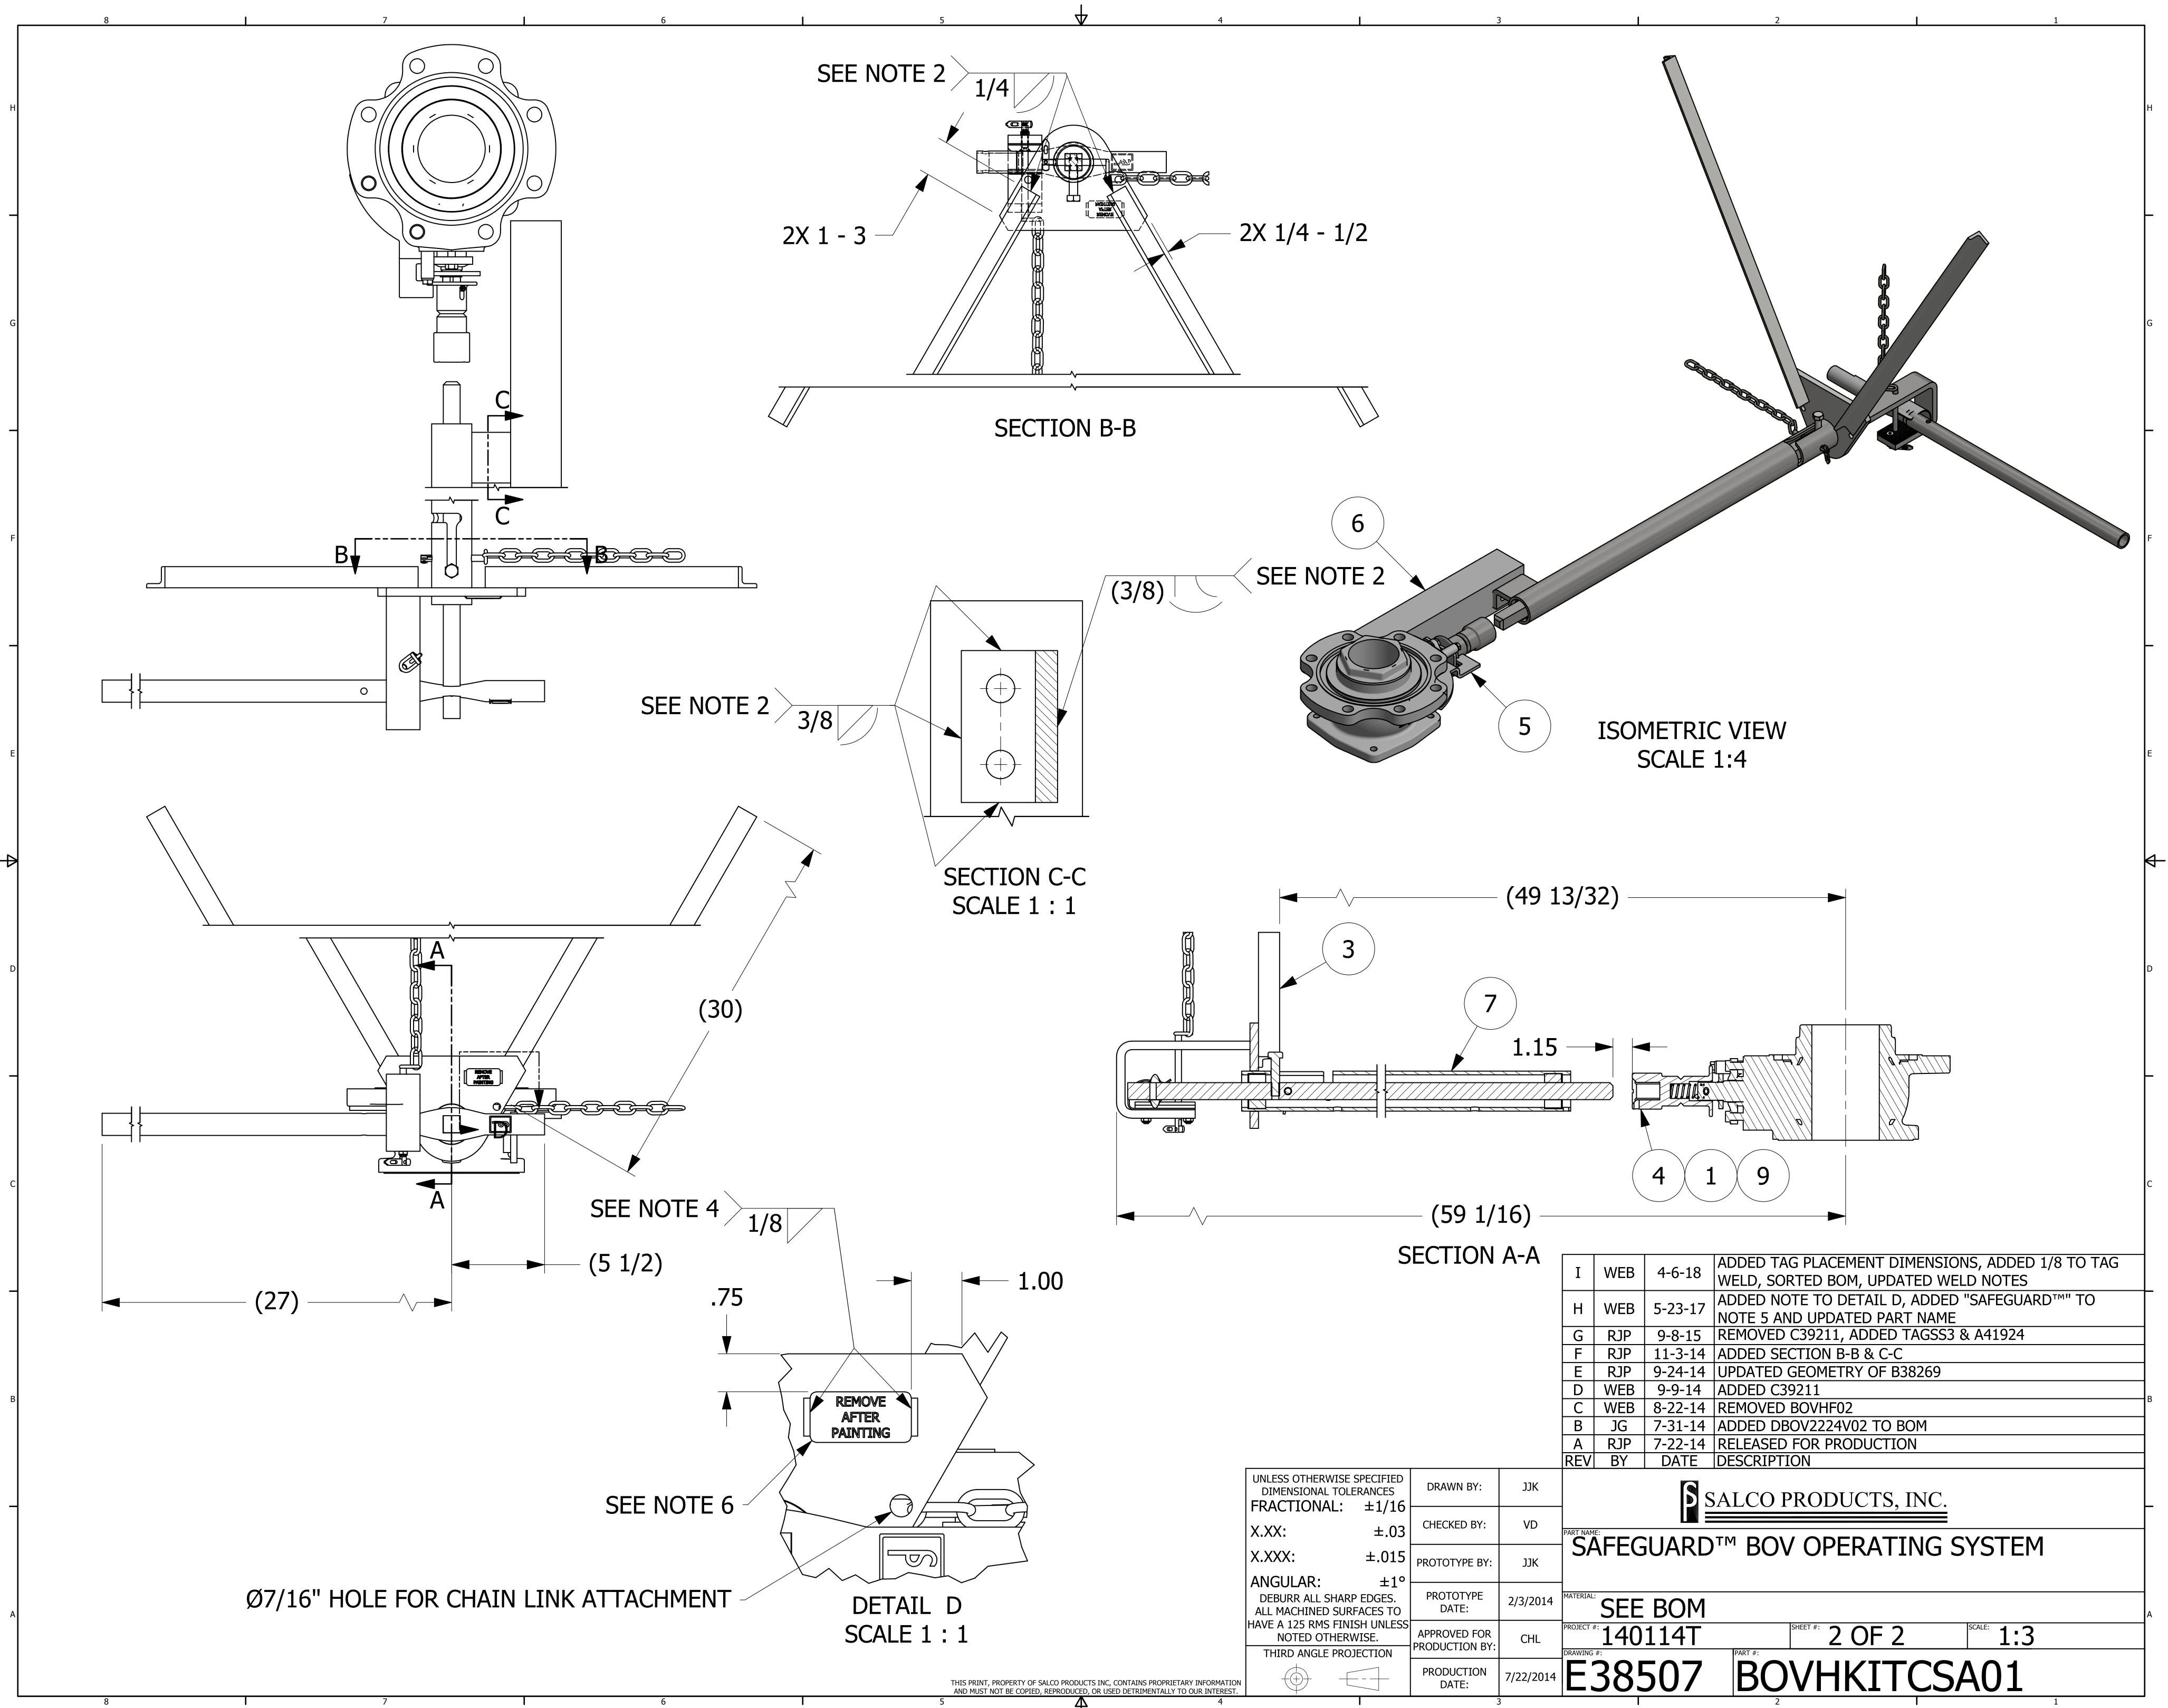

## NOTES:

- 1. VALVE SOLD SEPARATELY.
- 2. WELDING OF BRACKETS WILL BE DONE UPON APPLICATION TO THE CAR IN ACCORDANCE WITH AWS D15.1.
- 3. IF REQUIRED, CUSTOMER TO CUT MOUNTING BRACKETS TO LENGTH/ANGLE
- UPON APPLICATION TO THE CAR.
- 4. WELD TAGSS3 PER DSS 12 WELDING SPECIFICATIONS.
- 5. ENGRAVE TAGSS3 WITH "SAFEGUARD™" "A01" AND DATE "\*\*/\*\*" (MONTH/YEAR). TEXT HEIGHT
- 1/4" MIN. 6. APPLY A41924 TO TAGSS3 AFTER IT HAS BEEN WELDED ON.
- 7. PATENT PENDING.

| NO.                                                                                        | F                                                                                                                                                                          | PART N/                  | AME                                                                                                                                                                                                                                                                                                                                                                                                                                                                                                                                                                                                                                                                                                                                                                                                                                                                                                                                                                                                                                                                                                                                                                                                                                                                                                                                                                                                                                                                                                                                                                                                                                                                                                                                                                                                                                                                                                                                                                                                                                                                                                                           | PART#                                                                                                                                                                                                                                                                                                                            | REQ'D                                                                                                                                                                                                                                                                           | MATERIAL                                                           |                          |
|--------------------------------------------------------------------------------------------|----------------------------------------------------------------------------------------------------------------------------------------------------------------------------|--------------------------|-------------------------------------------------------------------------------------------------------------------------------------------------------------------------------------------------------------------------------------------------------------------------------------------------------------------------------------------------------------------------------------------------------------------------------------------------------------------------------------------------------------------------------------------------------------------------------------------------------------------------------------------------------------------------------------------------------------------------------------------------------------------------------------------------------------------------------------------------------------------------------------------------------------------------------------------------------------------------------------------------------------------------------------------------------------------------------------------------------------------------------------------------------------------------------------------------------------------------------------------------------------------------------------------------------------------------------------------------------------------------------------------------------------------------------------------------------------------------------------------------------------------------------------------------------------------------------------------------------------------------------------------------------------------------------------------------------------------------------------------------------------------------------------------------------------------------------------------------------------------------------------------------------------------------------------------------------------------------------------------------------------------------------------------------------------------------------------------------------------------------------|----------------------------------------------------------------------------------------------------------------------------------------------------------------------------------------------------------------------------------------------------------------------------------------------------------------------------------|---------------------------------------------------------------------------------------------------------------------------------------------------------------------------------------------------------------------------------------------------------------------------------|--------------------------------------------------------------------|--------------------------|
| 1                                                                                          | SPRING 21/3                                                                                                                                                                | 32"X2"                   |                                                                                                                                                                                                                                                                                                                                                                                                                                                                                                                                                                                                                                                                                                                                                                                                                                                                                                                                                                                                                                                                                                                                                                                                                                                                                                                                                                                                                                                                                                                                                                                                                                                                                                                                                                                                                                                                                                                                                                                                                                                                                                                               |                                                                                                                                                                                                                                                                                                                                  | A38818                                                                                                                                                                                                                                                                          | 1                                                                  | 18-8 SS                  |
| 2                                                                                          | STICKER                                                                                                                                                                    |                          |                                                                                                                                                                                                                                                                                                                                                                                                                                                                                                                                                                                                                                                                                                                                                                                                                                                                                                                                                                                                                                                                                                                                                                                                                                                                                                                                                                                                                                                                                                                                                                                                                                                                                                                                                                                                                                                                                                                                                                                                                                                                                                                               |                                                                                                                                                                                                                                                                                                                                  | A41924                                                                                                                                                                                                                                                                          | 1                                                                  | VINYL                    |
| 3                                                                                          | ANGLE IRON                                                                                                                                                                 | l 1 1/4"                 | X 1 1/4                                                                                                                                                                                                                                                                                                                                                                                                                                                                                                                                                                                                                                                                                                                                                                                                                                                                                                                                                                                                                                                                                                                                                                                                                                                                                                                                                                                                                                                                                                                                                                                                                                                                                                                                                                                                                                                                                                                                                                                                                                                                                                                       | 4" X 1/4"                                                                                                                                                                                                                                                                                                                        | B31012                                                                                                                                                                                                                                                                          | 2                                                                  | CS                       |
| 4                                                                                          | BOV ADAPTE                                                                                                                                                                 | er apoi                  | LLO                                                                                                                                                                                                                                                                                                                                                                                                                                                                                                                                                                                                                                                                                                                                                                                                                                                                                                                                                                                                                                                                                                                                                                                                                                                                                                                                                                                                                                                                                                                                                                                                                                                                                                                                                                                                                                                                                                                                                                                                                                                                                                                           |                                                                                                                                                                                                                                                                                                                                  | B38269                                                                                                                                                                                                                                                                          | 1                                                                  | CS                       |
| 5                                                                                          | LOCKING BR                                                                                                                                                                 | ACKET                    |                                                                                                                                                                                                                                                                                                                                                                                                                                                                                                                                                                                                                                                                                                                                                                                                                                                                                                                                                                                                                                                                                                                                                                                                                                                                                                                                                                                                                                                                                                                                                                                                                                                                                                                                                                                                                                                                                                                                                                                                                                                                                                                               |                                                                                                                                                                                                                                                                                                                                  | B38921                                                                                                                                                                                                                                                                          | 1                                                                  | 304 SS                   |
| 6                                                                                          | ANGLE 3" X                                                                                                                                                                 | 3" X 3/8                 | 8"                                                                                                                                                                                                                                                                                                                                                                                                                                                                                                                                                                                                                                                                                                                                                                                                                                                                                                                                                                                                                                                                                                                                                                                                                                                                                                                                                                                                                                                                                                                                                                                                                                                                                                                                                                                                                                                                                                                                                                                                                                                                                                                            |                                                                                                                                                                                                                                                                                                                                  | B39133                                                                                                                                                                                                                                                                          | 1                                                                  | CS                       |
| 7                                                                                          | HANDLE EXTENSION ASSEMBLY                                                                                                                                                  |                          |                                                                                                                                                                                                                                                                                                                                                                                                                                                                                                                                                                                                                                                                                                                                                                                                                                                                                                                                                                                                                                                                                                                                                                                                                                                                                                                                                                                                                                                                                                                                                                                                                                                                                                                                                                                                                                                                                                                                                                                                                                                                                                                               | BOVHELCS01                                                                                                                                                                                                                                                                                                                       | 1                                                                                                                                                                                                                                                                               | CS                                                                 |                          |
| 8                                                                                          | SAFEGUARD                                                                                                                                                                  | SAFEGUARD™ BOV DECAL     |                                                                                                                                                                                                                                                                                                                                                                                                                                                                                                                                                                                                                                                                                                                                                                                                                                                                                                                                                                                                                                                                                                                                                                                                                                                                                                                                                                                                                                                                                                                                                                                                                                                                                                                                                                                                                                                                                                                                                                                                                                                                                                                               |                                                                                                                                                                                                                                                                                                                                  | DBOV2224V02                                                                                                                                                                                                                                                                     | 1                                                                  | VINYL                    |
| 9                                                                                          | SPRING PIN                                                                                                                                                                 | SPRING PIN 5/16" X 2"    |                                                                                                                                                                                                                                                                                                                                                                                                                                                                                                                                                                                                                                                                                                                                                                                                                                                                                                                                                                                                                                                                                                                                                                                                                                                                                                                                                                                                                                                                                                                                                                                                                                                                                                                                                                                                                                                                                                                                                                                                                                                                                                                               |                                                                                                                                                                                                                                                                                                                                  | SP74343                                                                                                                                                                                                                                                                         | 1                                                                  | 18-8 SS                  |
| 10                                                                                         | TAG                                                                                                                                                                        |                          |                                                                                                                                                                                                                                                                                                                                                                                                                                                                                                                                                                                                                                                                                                                                                                                                                                                                                                                                                                                                                                                                                                                                                                                                                                                                                                                                                                                                                                                                                                                                                                                                                                                                                                                                                                                                                                                                                                                                                                                                                                                                                                                               |                                                                                                                                                                                                                                                                                                                                  | TAGSS3                                                                                                                                                                                                                                                                          | 1                                                                  | 304 SS                   |
|                                                                                            |                                                                                                                                                                            | /                        |                                                                                                                                                                                                                                                                                                                                                                                                                                                                                                                                                                                                                                                                                                                                                                                                                                                                                                                                                                                                                                                                                                                                                                                                                                                                                                                                                                                                                                                                                                                                                                                                                                                                                                                                                                                                                                                                                                                                                                                                                                                                                                                               |                                                                                                                                                                                                                                                                                                                                  |                                                                                                                                                                                                                                                                                 |                                                                    |                          |
|                                                                                            |                                                                                                                                                                            |                          | I WEB G RJP F RJP I RJP | 4-6-18       WE         5-23-17       AD         9-8-15       RE         11-3-14       AD         9-24-14       UP         9-9-14       AD         8-22-14       RE         7-31-14       AD         7-22-14       RE                                                                                                            | DED TAG PLACEMENT DIM<br>ELD, SORTED BOM, UPDATE<br>DED NOTE TO DETAIL D, A<br>TE 5 AND UPDATED PART<br>MOVED C39211, ADDED TA<br>DED SECTION B-B & C-C<br>DATED GEOMETRY OF B38<br>DED C39211<br>MOVED BOVHF02<br>DED DBOV2224V02 TO BOI<br>LEASED FOR PRODUCTION<br>SCRIPTION | ED WELD NO<br>ADDED "SAFE<br>NAME<br>AGSS3 & A419<br>269<br>M      | TES<br>GUARD™" TO        |
| S OTHERWISE<br>ENSIONAL TOL                                                                | E SPECIFIED<br>LERANCES DRAWN BY:                                                                                                                                          |                          | H WEB<br>G RJP<br>F RJP<br>E RJP<br>D WEB<br>C WEB<br>B JG                                                                                                                                                                                                                                                                                                                                                                                                                                                                                                                                                                                                                                                                                                                                                                                                                                                                                                                                                                                                                                                                                                                                                                                                                                                                                                                                                                                                                                                                                                                                                                                                                                                                                                                                                                                                                                                                                                                                                                                                                                                                    | 4-6-18       WE         5-23-17       AD         9-8-15       RE         11-3-14       AD         9-24-14       UP         9-9-14       AD         8-22-14       RE         7-31-14       AD         7-22-14       RE         DATE       DE                                                                                      | ELD, SORTED BOM, UPDATE<br>DED NOTE TO DETAIL D, A<br>DTE 5 AND UPDATED PART<br>MOVED C39211, ADDED TA<br>DED SECTION B-B & C-C<br>DATED GEOMETRY OF B38<br>DED C39211<br>MOVED BOVHF02<br>DED DBOV2224V02 TO BOU<br>LEASED FOR PRODUCTION<br>SCRIPTION                         | ED WELD NO<br>ADDED "SAFE<br>NAME<br>AGSS3 & A419<br>269<br>M      | TES<br>GUARD™" TO        |
| S OTHERWISE                                                                                | E SPECIFIED<br>LERANCES DRAWN BY:                                                                                                                                          | JJK                      | H WEB<br>G RJP<br>F RJP<br>E RJP<br>D WEB<br>D WEB<br>B JG<br>A RJP<br>EV BY                                                                                                                                                                                                                                                                                                                                                                                                                                                                                                                                                                                                                                                                                                                                                                                                                                                                                                                                                                                                                                                                                                                                                                                                                                                                                                                                                                                                                                                                                                                                                                                                                                                                                                                                                                                                                                                                                                                                                                                                                                                  | 4-6-18       WE         5-23-17       AD         9-8-15       RE         11-3-14       AD         9-24-14       UP         9-9-14       AD         8-22-14       RE         7-31-14       AD         7-22-14       RE         DATE       DES                                                                                     | ELD, SORTED BOM, UPDATE<br>DED NOTE TO DETAIL D, A<br>DTE 5 AND UPDATED PART<br>MOVED C39211, ADDED TA<br>DED SECTION B-B & C-C<br>DATED GEOMETRY OF B383<br>DED C39211<br>MOVED BOVHF02<br>DED DBOV2224V02 TO BOI<br>LEASED FOR PRODUCTION<br>SCRIPTION                        | ED WELD NO<br>ADDED "SAFE<br>NAME<br>AGSS3 & A419<br>269<br>M<br>M | TES<br>GUARD™" TO<br>024 |
| S OTHERWISE<br>ENSIONAL TOL<br>CTIONAL:<br>:<br>X:                                         | E SPECIFIED<br>LERANCES<br>$\pm 1/16$<br>$\pm .03$<br>$\pm .015$ PROTOTYPE BY:                                                                                             | JJK                      | H WEB<br>G RJP<br>F RJP<br>E RJP<br>D WEB<br>D WEB<br>B JG<br>A RJP<br>EV BY                                                                                                                                                                                                                                                                                                                                                                                                                                                                                                                                                                                                                                                                                                                                                                                                                                                                                                                                                                                                                                                                                                                                                                                                                                                                                                                                                                                                                                                                                                                                                                                                                                                                                                                                                                                                                                                                                                                                                                                                                                                  | 4-6-18       WE         5-23-17       AD         9-8-15       RE         11-3-14       AD         9-24-14       UP         9-9-14       AD         8-22-14       RE         7-31-14       AD         7-22-14       RE         DATE       DES                                                                                     | ELD, SORTED BOM, UPDATE<br>DED NOTE TO DETAIL D, A<br>DTE 5 AND UPDATED PART<br>MOVED C39211, ADDED TA<br>DED SECTION B-B & C-C<br>DATED GEOMETRY OF B38<br>DED C39211<br>MOVED BOVHF02<br>DED DBOV2224V02 TO BOU<br>LEASED FOR PRODUCTION<br>SCRIPTION                         | ED WELD NO<br>ADDED "SAFE<br>NAME<br>AGSS3 & A419<br>269<br>M<br>M | TES<br>GUARD™" TO<br>024 |
| S OTHERWISE<br>ENSIONAL TOL<br>CTIONAL:<br>:<br>X:<br>JLAR:<br>JRR ALL SHAR<br>ACHINED SUF | E SPECIFIED<br>LERANCES<br>$\pm 1/16$<br>$\pm .03$<br>$\pm .015$<br>$\pm 1^{\circ}$<br>RP EDGES.<br>RFACES TO<br>RFACES TO<br>RP EDGES.                                    | JJK                      | H WEB<br>G RJP<br>F RJP<br>E RJP<br>D WEB<br>C WEB<br>B JG<br>A RJP<br>EV BY                                                                                                                                                                                                                                                                                                                                                                                                                                                                                                                                                                                                                                                                                                                                                                                                                                                                                                                                                                                                                                                                                                                                                                                                                                                                                                                                                                                                                                                                                                                                                                                                                                                                                                                                                                                                                                                                                                                                                                                                                                                  | 4-6-18       WE         5-23-17       AD         9-8-15       RE         11-3-14       AD         9-24-14       UP         9-9-14       AD         8-22-14       RE         7-31-14       AD         7-22-14       RE         DATE       DES                                                                                     | ELD, SORTED BOM, UPDATE<br>DED NOTE TO DETAIL D, A<br>DTE 5 AND UPDATED PART<br>MOVED C39211, ADDED TA<br>DED SECTION B-B & C-C<br>DATED GEOMETRY OF B383<br>DED C39211<br>MOVED BOVHF02<br>DED DBOV2224V02 TO BOI<br>LEASED FOR PRODUCTION<br>SCRIPTION                        | ED WELD NO<br>ADDED "SAFE<br>NAME<br>AGSS3 & A419<br>269<br>M<br>M | TES<br>GUARD™" TO<br>024 |
| S OTHERWISE<br>ENSIONAL TOL<br>CTIONAL:                                                    | E SPECIFIED<br>LERANCES<br>±1/16<br>±.03<br>±.015<br>±.015<br>±1°<br>RP EDGES.<br>RFACES TO<br>VISH UNLESS<br>WISE.<br>PROTOTYPE<br>DATE:<br>APPROVED FOR<br>PRODUCTION BY | UD PA<br>2/3/2014 PR<br> | H WEB G RJP F RJP D RJP D WEB G VEB B JG A RJP EV BY                                                                                                                                                                                                                                                                                                                                                                                                                                                                                                                                                                                                                                                                                                                                                                                                                                                                                                                                                                                                                                                                                                                                                                                                                                                                                                                                                                                                                                                                                                                                                                                                                                                                                                                                                                                                                                                                                                                                                                                                                                                                          | 4-6-18       WE         5-23-17       AD         9-8-15       RE         11-3-14       AD         9-24-14       UP         9-9-14       AD         8-22-14       RE         7-31-14       AD         7-22-14       RE         DATE       DES         UARD       ME         BOM       I         1144       I         1144       I | ELD, SORTED BOM, UPDATE<br>DED NOTE TO DETAIL D, A<br>DTE 5 AND UPDATED PART<br>MOVED C39211, ADDED TA<br>DED SECTION B-B & C-C<br>DATED GEOMETRY OF B383<br>DED C39211<br>MOVED BOVHF02<br>DED DBOV2224V02 TO BOI<br>LEASED FOR PRODUCTION<br>SCRIPTION                        | ED WELD NO<br>ADDED "SAFE<br>NAME<br>AGSS3 & A419<br>269<br>M<br>M | TES<br>GUARD™" TO<br>024 |