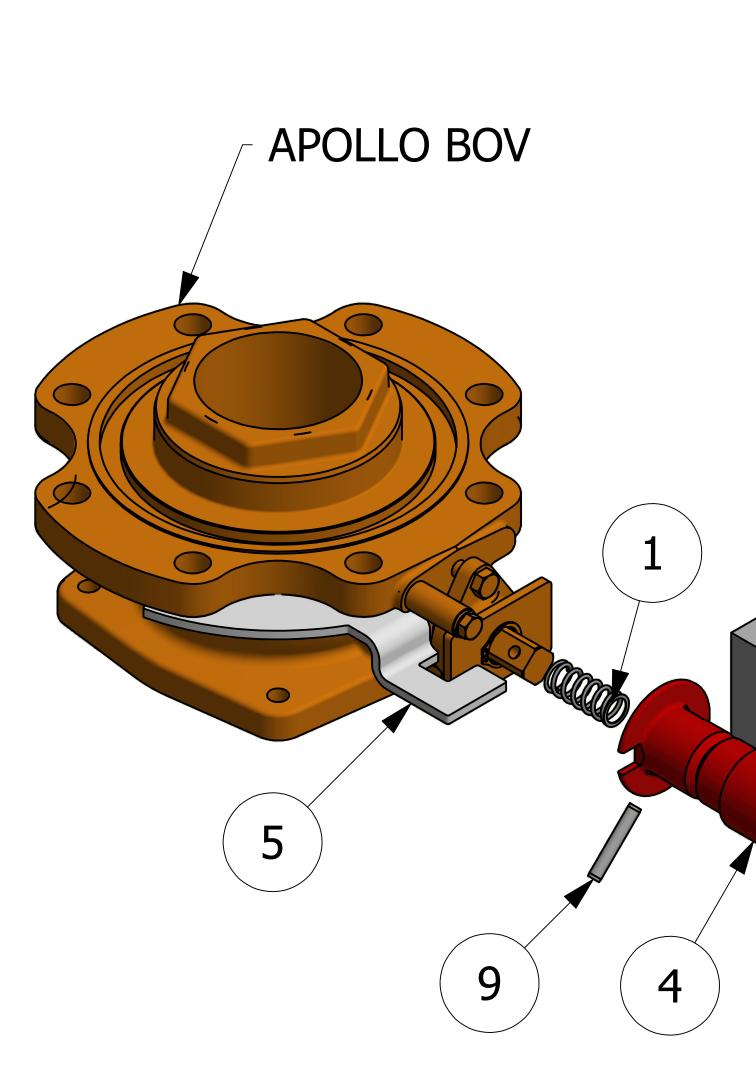

| NO.                                                                                        | F                                                                                                                                                                          | PART N/                  | AME                                                                                                                                                                                                                                                                                                                                                                                                                                                                                                                                                                                                                                                                                                                                                                                                                                                                                                                                                                                                                                                                                                                                                                                                                                                                                                                                                                                                                                                                                                                                                                                                                                                                                                                                                                                                                                                                                                                                                                                                                                                                                                                           | PART#                                                                                                                                                                                                                                                                                                                            | REQ'D                                                                                                                                                                                                                                                                           | MATERIAL                                                           |                          |
|--------------------------------------------------------------------------------------------|----------------------------------------------------------------------------------------------------------------------------------------------------------------------------|--------------------------|-------------------------------------------------------------------------------------------------------------------------------------------------------------------------------------------------------------------------------------------------------------------------------------------------------------------------------------------------------------------------------------------------------------------------------------------------------------------------------------------------------------------------------------------------------------------------------------------------------------------------------------------------------------------------------------------------------------------------------------------------------------------------------------------------------------------------------------------------------------------------------------------------------------------------------------------------------------------------------------------------------------------------------------------------------------------------------------------------------------------------------------------------------------------------------------------------------------------------------------------------------------------------------------------------------------------------------------------------------------------------------------------------------------------------------------------------------------------------------------------------------------------------------------------------------------------------------------------------------------------------------------------------------------------------------------------------------------------------------------------------------------------------------------------------------------------------------------------------------------------------------------------------------------------------------------------------------------------------------------------------------------------------------------------------------------------------------------------------------------------------------|----------------------------------------------------------------------------------------------------------------------------------------------------------------------------------------------------------------------------------------------------------------------------------------------------------------------------------|---------------------------------------------------------------------------------------------------------------------------------------------------------------------------------------------------------------------------------------------------------------------------------|--------------------------------------------------------------------|--------------------------|
| 1                                                                                          | SPRING 21/3                                                                                                                                                                | 32"X2"                   |                                                                                                                                                                                                                                                                                                                                                                                                                                                                                                                                                                                                                                                                                                                                                                                                                                                                                                                                                                                                                                                                                                                                                                                                                                                                                                                                                                                                                                                                                                                                                                                                                                                                                                                                                                                                                                                                                                                                                                                                                                                                                                                               |                                                                                                                                                                                                                                                                                                                                  | A38818                                                                                                                                                                                                                                                                          | 1                                                                  | 18-8 SS                  |
| 2                                                                                          | STICKER                                                                                                                                                                    |                          |                                                                                                                                                                                                                                                                                                                                                                                                                                                                                                                                                                                                                                                                                                                                                                                                                                                                                                                                                                                                                                                                                                                                                                                                                                                                                                                                                                                                                                                                                                                                                                                                                                                                                                                                                                                                                                                                                                                                                                                                                                                                                                                               |                                                                                                                                                                                                                                                                                                                                  | A41924                                                                                                                                                                                                                                                                          | 1                                                                  | VINYL                    |
| 3                                                                                          | ANGLE IRON                                                                                                                                                                 | l 1 1/4"                 | X 1 1/4                                                                                                                                                                                                                                                                                                                                                                                                                                                                                                                                                                                                                                                                                                                                                                                                                                                                                                                                                                                                                                                                                                                                                                                                                                                                                                                                                                                                                                                                                                                                                                                                                                                                                                                                                                                                                                                                                                                                                                                                                                                                                                                       | 4" X 1/4"                                                                                                                                                                                                                                                                                                                        | B31012                                                                                                                                                                                                                                                                          | 2                                                                  | CS                       |
| 4                                                                                          | BOV ADAPTE                                                                                                                                                                 | er apoi                  | LLO                                                                                                                                                                                                                                                                                                                                                                                                                                                                                                                                                                                                                                                                                                                                                                                                                                                                                                                                                                                                                                                                                                                                                                                                                                                                                                                                                                                                                                                                                                                                                                                                                                                                                                                                                                                                                                                                                                                                                                                                                                                                                                                           |                                                                                                                                                                                                                                                                                                                                  | B38269                                                                                                                                                                                                                                                                          | 1                                                                  | CS                       |
| 5                                                                                          | LOCKING BR                                                                                                                                                                 | ACKET                    |                                                                                                                                                                                                                                                                                                                                                                                                                                                                                                                                                                                                                                                                                                                                                                                                                                                                                                                                                                                                                                                                                                                                                                                                                                                                                                                                                                                                                                                                                                                                                                                                                                                                                                                                                                                                                                                                                                                                                                                                                                                                                                                               |                                                                                                                                                                                                                                                                                                                                  | B38921                                                                                                                                                                                                                                                                          | 1                                                                  | 304 SS                   |
| 6                                                                                          | ANGLE 3" X                                                                                                                                                                 | 3" X 3/8                 | 8"                                                                                                                                                                                                                                                                                                                                                                                                                                                                                                                                                                                                                                                                                                                                                                                                                                                                                                                                                                                                                                                                                                                                                                                                                                                                                                                                                                                                                                                                                                                                                                                                                                                                                                                                                                                                                                                                                                                                                                                                                                                                                                                            |                                                                                                                                                                                                                                                                                                                                  | B39133                                                                                                                                                                                                                                                                          | 1                                                                  | CS                       |
| 7                                                                                          | HANDLE EXTENSION ASSEMBLY                                                                                                                                                  |                          |                                                                                                                                                                                                                                                                                                                                                                                                                                                                                                                                                                                                                                                                                                                                                                                                                                                                                                                                                                                                                                                                                                                                                                                                                                                                                                                                                                                                                                                                                                                                                                                                                                                                                                                                                                                                                                                                                                                                                                                                                                                                                                                               | BOVHELCS01                                                                                                                                                                                                                                                                                                                       | 1                                                                                                                                                                                                                                                                               | CS                                                                 |                          |
| 8                                                                                          | SAFEGUARD                                                                                                                                                                  | SAFEGUARD™ BOV DECAL     |                                                                                                                                                                                                                                                                                                                                                                                                                                                                                                                                                                                                                                                                                                                                                                                                                                                                                                                                                                                                                                                                                                                                                                                                                                                                                                                                                                                                                                                                                                                                                                                                                                                                                                                                                                                                                                                                                                                                                                                                                                                                                                                               |                                                                                                                                                                                                                                                                                                                                  | DBOV2224V02                                                                                                                                                                                                                                                                     | 1                                                                  | VINYL                    |
| 9                                                                                          | SPRING PIN                                                                                                                                                                 | SPRING PIN 5/16" X 2"    |                                                                                                                                                                                                                                                                                                                                                                                                                                                                                                                                                                                                                                                                                                                                                                                                                                                                                                                                                                                                                                                                                                                                                                                                                                                                                                                                                                                                                                                                                                                                                                                                                                                                                                                                                                                                                                                                                                                                                                                                                                                                                                                               |                                                                                                                                                                                                                                                                                                                                  | SP74343                                                                                                                                                                                                                                                                         | 1                                                                  | 18-8 SS                  |
| 10                                                                                         | TAG                                                                                                                                                                        |                          |                                                                                                                                                                                                                                                                                                                                                                                                                                                                                                                                                                                                                                                                                                                                                                                                                                                                                                                                                                                                                                                                                                                                                                                                                                                                                                                                                                                                                                                                                                                                                                                                                                                                                                                                                                                                                                                                                                                                                                                                                                                                                                                               |                                                                                                                                                                                                                                                                                                                                  | TAGSS3                                                                                                                                                                                                                                                                          | 1                                                                  | 304 SS                   |
|                                                                                            |                                                                                                                                                                            | /                        |                                                                                                                                                                                                                                                                                                                                                                                                                                                                                                                                                                                                                                                                                                                                                                                                                                                                                                                                                                                                                                                                                                                                                                                                                                                                                                                                                                                                                                                                                                                                                                                                                                                                                                                                                                                                                                                                                                                                                                                                                                                                                                                               |                                                                                                                                                                                                                                                                                                                                  |                                                                                                                                                                                                                                                                                 |                                                                    |                          |
|                                                                                            |                                                                                                                                                                            |                          | I WEB G RJP F RJP I RJP | 4-6-18       WE         5-23-17       AD         9-8-15       RE         11-3-14       AD         9-24-14       UP         9-9-14       AD         8-22-14       RE         7-31-14       AD         7-22-14       RE                                                                                                            | DED TAG PLACEMENT DIM<br>ELD, SORTED BOM, UPDATE<br>DED NOTE TO DETAIL D, A<br>TE 5 AND UPDATED PART<br>MOVED C39211, ADDED TA<br>DED SECTION B-B & C-C<br>DATED GEOMETRY OF B38<br>DED C39211<br>MOVED BOVHF02<br>DED DBOV2224V02 TO BOI<br>LEASED FOR PRODUCTION<br>SCRIPTION | ED WELD NO<br>ADDED "SAFE<br>NAME<br>AGSS3 & A419<br>269<br>M      | TES<br>GUARD™" TO        |
| S OTHERWISE<br>ENSIONAL TOL                                                                | E SPECIFIED<br>LERANCES DRAWN BY:                                                                                                                                          |                          | H WEB<br>G RJP<br>F RJP<br>E RJP<br>D WEB<br>C WEB<br>B JG                                                                                                                                                                                                                                                                                                                                                                                                                                                                                                                                                                                                                                                                                                                                                                                                                                                                                                                                                                                                                                                                                                                                                                                                                                                                                                                                                                                                                                                                                                                                                                                                                                                                                                                                                                                                                                                                                                                                                                                                                                                                    | 4-6-18       WE         5-23-17       AD         9-8-15       RE         11-3-14       AD         9-24-14       UP         9-9-14       AD         8-22-14       RE         7-31-14       AD         7-22-14       RE         DATE       DE                                                                                      | ELD, SORTED BOM, UPDATE<br>DED NOTE TO DETAIL D, A<br>DTE 5 AND UPDATED PART<br>MOVED C39211, ADDED TA<br>DED SECTION B-B & C-C<br>DATED GEOMETRY OF B38<br>DED C39211<br>MOVED BOVHF02<br>DED DBOV2224V02 TO BOU<br>LEASED FOR PRODUCTION<br>SCRIPTION                         | ED WELD NO<br>ADDED "SAFE<br>NAME<br>AGSS3 & A419<br>269<br>M      | TES<br>GUARD™" TO        |
| S OTHERWISE                                                                                | E SPECIFIED<br>LERANCES DRAWN BY:                                                                                                                                          | JJK                      | H WEB<br>G RJP<br>F RJP<br>E RJP<br>D WEB<br>D WEB<br>B JG<br>A RJP<br>EV BY                                                                                                                                                                                                                                                                                                                                                                                                                                                                                                                                                                                                                                                                                                                                                                                                                                                                                                                                                                                                                                                                                                                                                                                                                                                                                                                                                                                                                                                                                                                                                                                                                                                                                                                                                                                                                                                                                                                                                                                                                                                  | 4-6-18       WE         5-23-17       AD         9-8-15       RE         11-3-14       AD         9-24-14       UP         9-9-14       AD         8-22-14       RE         7-31-14       AD         7-22-14       RE         DATE       DES                                                                                     | ELD, SORTED BOM, UPDATE<br>DED NOTE TO DETAIL D, A<br>DTE 5 AND UPDATED PART<br>MOVED C39211, ADDED TA<br>DED SECTION B-B & C-C<br>DATED GEOMETRY OF B383<br>DED C39211<br>MOVED BOVHF02<br>DED DBOV2224V02 TO BOI<br>LEASED FOR PRODUCTION<br>SCRIPTION                        | ED WELD NO<br>ADDED "SAFE<br>NAME<br>AGSS3 & A419<br>269<br>M<br>M | TES<br>GUARD™" TO<br>024 |
| S OTHERWISE<br>ENSIONAL TOL<br>CTIONAL:<br>:<br>X:                                         | E SPECIFIED<br>LERANCES<br>$\pm 1/16$<br>$\pm .03$<br>$\pm .015$ PROTOTYPE BY:                                                                                             | JJK                      | H WEB<br>G RJP<br>F RJP<br>E RJP<br>D WEB<br>D WEB<br>B JG<br>A RJP<br>EV BY                                                                                                                                                                                                                                                                                                                                                                                                                                                                                                                                                                                                                                                                                                                                                                                                                                                                                                                                                                                                                                                                                                                                                                                                                                                                                                                                                                                                                                                                                                                                                                                                                                                                                                                                                                                                                                                                                                                                                                                                                                                  | 4-6-18       WE         5-23-17       AD         9-8-15       RE         11-3-14       AD         9-24-14       UP         9-9-14       AD         8-22-14       RE         7-31-14       AD         7-22-14       RE         DATE       DES                                                                                     | ELD, SORTED BOM, UPDATE<br>DED NOTE TO DETAIL D, A<br>DTE 5 AND UPDATED PART<br>MOVED C39211, ADDED TA<br>DED SECTION B-B & C-C<br>DATED GEOMETRY OF B38<br>DED C39211<br>MOVED BOVHF02<br>DED DBOV2224V02 TO BOU<br>LEASED FOR PRODUCTION<br>SCRIPTION                         | ED WELD NO<br>ADDED "SAFE<br>NAME<br>AGSS3 & A419<br>269<br>M<br>M | TES<br>GUARD™" TO<br>024 |
| S OTHERWISE<br>ENSIONAL TOL<br>CTIONAL:<br>:<br>X:<br>JLAR:<br>JRR ALL SHAR<br>ACHINED SUF | E SPECIFIED<br>LERANCES<br>$\pm 1/16$<br>$\pm .03$<br>$\pm .015$<br>$\pm 1^{\circ}$<br>RP EDGES.<br>RFACES TO<br>RFACES TO<br>RP EDGES.                                    | JJK                      | H WEB<br>G RJP<br>F RJP<br>E RJP<br>D WEB<br>C WEB<br>B JG<br>A RJP<br>EV BY                                                                                                                                                                                                                                                                                                                                                                                                                                                                                                                                                                                                                                                                                                                                                                                                                                                                                                                                                                                                                                                                                                                                                                                                                                                                                                                                                                                                                                                                                                                                                                                                                                                                                                                                                                                                                                                                                                                                                                                                                                                  | 4-6-18       WE         5-23-17       AD         9-8-15       RE         11-3-14       AD         9-24-14       UP         9-9-14       AD         8-22-14       RE         7-31-14       AD         7-22-14       RE         DATE       DES                                                                                     | ELD, SORTED BOM, UPDATE<br>DED NOTE TO DETAIL D, A<br>DTE 5 AND UPDATED PART<br>MOVED C39211, ADDED TA<br>DED SECTION B-B & C-C<br>DATED GEOMETRY OF B383<br>DED C39211<br>MOVED BOVHF02<br>DED DBOV2224V02 TO BOI<br>LEASED FOR PRODUCTION<br>SCRIPTION                        | ED WELD NO<br>ADDED "SAFE<br>NAME<br>AGSS3 & A419<br>269<br>M<br>M | TES<br>GUARD™" TO<br>024 |
| S OTHERWISE<br>ENSIONAL TOL<br>CTIONAL:                                                    | E SPECIFIED<br>LERANCES<br>±1/16<br>±.03<br>±.015<br>±.015<br>±1°<br>RP EDGES.<br>RFACES TO<br>VISH UNLESS<br>WISE.<br>PROTOTYPE<br>DATE:<br>APPROVED FOR<br>PRODUCTION BY | UD PA<br>2/3/2014 PR<br> | H WEB G RJP F RJP D RJP D WEB G VEB B JG A RJP EV BY                                                                                                                                                                                                                                                                                                                                                                                                                                                                                                                                                                                                                                                                                                                                                                                                                                                                                                                                                                                                                                                                                                                                                                                                                                                                                                                                                                                                                                                                                                                                                                                                                                                                                                                                                                                                                                                                                                                                                                                                                                                                          | 4-6-18       WE         5-23-17       AD         9-8-15       RE         11-3-14       AD         9-24-14       UP         9-9-14       AD         8-22-14       RE         7-31-14       AD         7-22-14       RE         DATE       DES         UARD       ME         BOM       I         1144       I         1144       I | ELD, SORTED BOM, UPDATE<br>DED NOTE TO DETAIL D, A<br>DTE 5 AND UPDATED PART<br>MOVED C39211, ADDED TA<br>DED SECTION B-B & C-C<br>DATED GEOMETRY OF B383<br>DED C39211<br>MOVED BOVHF02<br>DED DBOV2224V02 TO BOI<br>LEASED FOR PRODUCTION<br>SCRIPTION                        | ED WELD NO<br>ADDED "SAFE<br>NAME<br>AGSS3 & A419<br>269<br>M<br>M | TES<br>GUARD™" TO<br>024 |

4

|                                                                                                                                                                                                                                                                                                                                                                                                                                                                                                                                                                                                                                                               | NO.                      | PART                                                 | NAME                | PART#           | REQ'D       | MATERIAL |   |  |
|---------------------------------------------------------------------------------------------------------------------------------------------------------------------------------------------------------------------------------------------------------------------------------------------------------------------------------------------------------------------------------------------------------------------------------------------------------------------------------------------------------------------------------------------------------------------------------------------------------------------------------------------------------------|--------------------------|------------------------------------------------------|---------------------|-----------------|-------------|----------|---|--|
|                                                                                                                                                                                                                                                                                                                                                                                                                                                                                                                                                                                                                                                               | 1                        | SPRING 21/32"X2                                      | ) <b>   </b>        | A38818          | 1           | 18-8 SS  |   |  |
|                                                                                                                                                                                                                                                                                                                                                                                                                                                                                                                                                                                                                                                               | 2                        | STICKER                                              |                     | A41924          | 1           | VINYL    | н |  |
|                                                                                                                                                                                                                                                                                                                                                                                                                                                                                                                                                                                                                                                               | 3                        | ANGLE IRON 1 1/                                      | 4" X 1 1/4" X 1/4"  | B31012          | 2           | CS       |   |  |
|                                                                                                                                                                                                                                                                                                                                                                                                                                                                                                                                                                                                                                                               | 4                        | BOV ADAPTER AF                                       | OLLO                | B38269          | 1           | CS       |   |  |
|                                                                                                                                                                                                                                                                                                                                                                                                                                                                                                                                                                                                                                                               | 5                        | LOCKING BRACK                                        | ET                  | B38921          | 1           | 304 SS   |   |  |
|                                                                                                                                                                                                                                                                                                                                                                                                                                                                                                                                                                                                                                                               | 6                        | ANGLE 3" X 3" X                                      | 3/8"                | B39133          | 1           | CS       |   |  |
|                                                                                                                                                                                                                                                                                                                                                                                                                                                                                                                                                                                                                                                               | 7                        | HANDLE EXTENS                                        | ON ASSEMBLY         | BOVHELCS01      | 1           | CS       | G |  |
|                                                                                                                                                                                                                                                                                                                                                                                                                                                                                                                                                                                                                                                               | 8                        | SAFEGUARD™ BC                                        | OV DECAL            | DBOV2224V02     | 1           | VINYL    |   |  |
|                                                                                                                                                                                                                                                                                                                                                                                                                                                                                                                                                                                                                                                               | 9                        | SPRING PIN 5/16                                      | " X 2"              | SP74343         | 1           | 18-8 SS  |   |  |
|                                                                                                                                                                                                                                                                                                                                                                                                                                                                                                                                                                                                                                                               | 10                       | TAG                                                  |                     | TAGSS3          | 1           | 304 SS   | _ |  |
| 3           1           1           1           1           1           1           1           1           1           1           1           1           1           1           1           1           1           1           1           1           1           1           1           1           1           1           1           1           1           1           1           1           1           1           1           1           1           1           1           1           1           1           1           1           1           1           1           1           1           1           1           1           1 |                          |                                                      |                     |                 |             |          |   |  |
| DIMENS                                                                                                                                                                                                                                                                                                                                                                                                                                                                                                                                                                                                                                                        | THERWISE<br>SIONAL TOLE  |                                                      | SAL                 | CO PRODUCTS, II | NC.         |          | L |  |
| X.XX:                                                                                                                                                                                                                                                                                                                                                                                                                                                                                                                                                                                                                                                         |                          | ±.03 CHECKED BY: VD                                  |                     |                 |             | FM       |   |  |
| X.XXX:                                                                                                                                                                                                                                                                                                                                                                                                                                                                                                                                                                                                                                                        |                          | ±.015 <sub>PROTOTYPE BY:</sub> JJK<br>±1°            |                     | DUV UFLKATIN    | 10 3131     |          |   |  |
| DEBURF<br>ALL MAC                                                                                                                                                                                                                                                                                                                                                                                                                                                                                                                                                                                                                                             | R ALL SHARF<br>HINED SUR | P EDGES. PROTOTYPE 2/3/201<br>FACES TO DATE: 2/3/201 | 4 MATERIAL: SEE BOM |                 |             |          | A |  |
| NOT                                                                                                                                                                                                                                                                                                                                                                                                                                                                                                                                                                                                                                                           | ED OTHERV                |                                                      |                     | SHEET #: 1 OF 2 |             | 1:3      |   |  |
|                                                                                                                                                                                                                                                                                                                                                                                                                                                                                                                                                                                                                                                               |                          |                                                      |                     | <u>BOVHKIT(</u> | <u>CSA0</u> | 1        |   |  |
|                                                                                                                                                                                                                                                                                                                                                                                                                                                                                                                                                                                                                                                               |                          | I 3                                                  |                     | 2               |             | 1        |   |  |