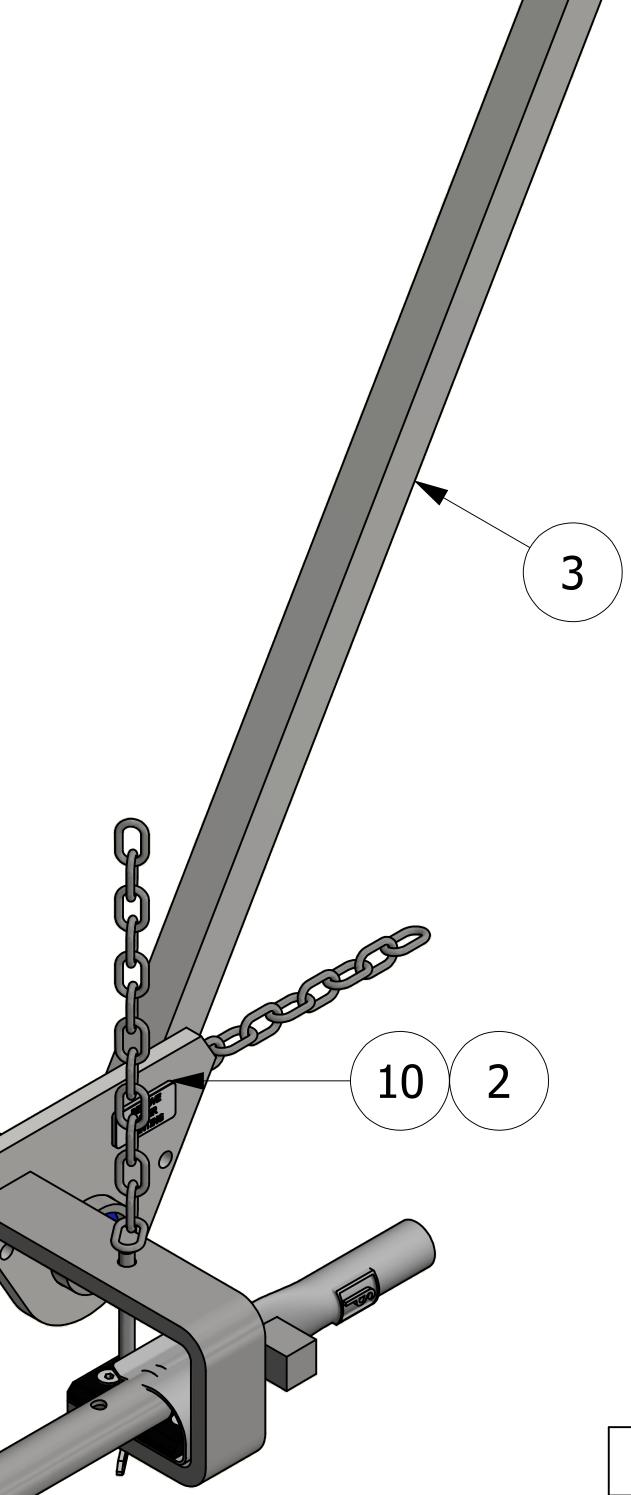

| NO.                                                                                        | F                                                                                                                                                                          | PART N/                  | AME                                                                                                                                                                                                                                                                                                                                                                                                                                                                                                                                                                                                                                                                                                                                                                                                                                                                                                                                                                                                                                                                                                                                                                                                                                                                                                                                                                                                                                                                                                                                                                                                                                                                                                                                                                                                                                                                                                                                                                                                                                                                                                                           | PART#                                                                                                                                                                                                                                                                                                                            | REQ'D                                                                                                                                                                                                                                                                           | MATERIAL                                                           |                          |
|--------------------------------------------------------------------------------------------|----------------------------------------------------------------------------------------------------------------------------------------------------------------------------|--------------------------|-------------------------------------------------------------------------------------------------------------------------------------------------------------------------------------------------------------------------------------------------------------------------------------------------------------------------------------------------------------------------------------------------------------------------------------------------------------------------------------------------------------------------------------------------------------------------------------------------------------------------------------------------------------------------------------------------------------------------------------------------------------------------------------------------------------------------------------------------------------------------------------------------------------------------------------------------------------------------------------------------------------------------------------------------------------------------------------------------------------------------------------------------------------------------------------------------------------------------------------------------------------------------------------------------------------------------------------------------------------------------------------------------------------------------------------------------------------------------------------------------------------------------------------------------------------------------------------------------------------------------------------------------------------------------------------------------------------------------------------------------------------------------------------------------------------------------------------------------------------------------------------------------------------------------------------------------------------------------------------------------------------------------------------------------------------------------------------------------------------------------------|----------------------------------------------------------------------------------------------------------------------------------------------------------------------------------------------------------------------------------------------------------------------------------------------------------------------------------|---------------------------------------------------------------------------------------------------------------------------------------------------------------------------------------------------------------------------------------------------------------------------------|--------------------------------------------------------------------|--------------------------|
| 1                                                                                          | SPRING 21/3                                                                                                                                                                | 32"X2"                   |                                                                                                                                                                                                                                                                                                                                                                                                                                                                                                                                                                                                                                                                                                                                                                                                                                                                                                                                                                                                                                                                                                                                                                                                                                                                                                                                                                                                                                                                                                                                                                                                                                                                                                                                                                                                                                                                                                                                                                                                                                                                                                                               |                                                                                                                                                                                                                                                                                                                                  | A38818                                                                                                                                                                                                                                                                          | 1                                                                  | 18-8 SS                  |
| 2                                                                                          | STICKER                                                                                                                                                                    |                          |                                                                                                                                                                                                                                                                                                                                                                                                                                                                                                                                                                                                                                                                                                                                                                                                                                                                                                                                                                                                                                                                                                                                                                                                                                                                                                                                                                                                                                                                                                                                                                                                                                                                                                                                                                                                                                                                                                                                                                                                                                                                                                                               |                                                                                                                                                                                                                                                                                                                                  | A41924                                                                                                                                                                                                                                                                          | 1                                                                  | VINYL                    |
| 3                                                                                          | ANGLE IRON                                                                                                                                                                 | l 1 1/4"                 | X 1 1/4                                                                                                                                                                                                                                                                                                                                                                                                                                                                                                                                                                                                                                                                                                                                                                                                                                                                                                                                                                                                                                                                                                                                                                                                                                                                                                                                                                                                                                                                                                                                                                                                                                                                                                                                                                                                                                                                                                                                                                                                                                                                                                                       | 4" X 1/4"                                                                                                                                                                                                                                                                                                                        | B31012                                                                                                                                                                                                                                                                          | 2                                                                  | CS                       |
| 4                                                                                          | BOV ADAPTE                                                                                                                                                                 | er apoi                  | LLO                                                                                                                                                                                                                                                                                                                                                                                                                                                                                                                                                                                                                                                                                                                                                                                                                                                                                                                                                                                                                                                                                                                                                                                                                                                                                                                                                                                                                                                                                                                                                                                                                                                                                                                                                                                                                                                                                                                                                                                                                                                                                                                           |                                                                                                                                                                                                                                                                                                                                  | B38269                                                                                                                                                                                                                                                                          | 1                                                                  | CS                       |
| 5                                                                                          | LOCKING BR                                                                                                                                                                 | ACKET                    |                                                                                                                                                                                                                                                                                                                                                                                                                                                                                                                                                                                                                                                                                                                                                                                                                                                                                                                                                                                                                                                                                                                                                                                                                                                                                                                                                                                                                                                                                                                                                                                                                                                                                                                                                                                                                                                                                                                                                                                                                                                                                                                               |                                                                                                                                                                                                                                                                                                                                  | B38921                                                                                                                                                                                                                                                                          | 1                                                                  | 304 SS                   |
| 6                                                                                          | ANGLE 3" X                                                                                                                                                                 | 3" X 3/8                 | 8"                                                                                                                                                                                                                                                                                                                                                                                                                                                                                                                                                                                                                                                                                                                                                                                                                                                                                                                                                                                                                                                                                                                                                                                                                                                                                                                                                                                                                                                                                                                                                                                                                                                                                                                                                                                                                                                                                                                                                                                                                                                                                                                            |                                                                                                                                                                                                                                                                                                                                  | B39133                                                                                                                                                                                                                                                                          | 1                                                                  | CS                       |
| 7                                                                                          | HANDLE EXTENSION ASSEMBLY                                                                                                                                                  |                          |                                                                                                                                                                                                                                                                                                                                                                                                                                                                                                                                                                                                                                                                                                                                                                                                                                                                                                                                                                                                                                                                                                                                                                                                                                                                                                                                                                                                                                                                                                                                                                                                                                                                                                                                                                                                                                                                                                                                                                                                                                                                                                                               | BOVHELCS01                                                                                                                                                                                                                                                                                                                       | 1                                                                                                                                                                                                                                                                               | CS                                                                 |                          |
| 8                                                                                          | SAFEGUARD                                                                                                                                                                  | SAFEGUARD™ BOV DECAL     |                                                                                                                                                                                                                                                                                                                                                                                                                                                                                                                                                                                                                                                                                                                                                                                                                                                                                                                                                                                                                                                                                                                                                                                                                                                                                                                                                                                                                                                                                                                                                                                                                                                                                                                                                                                                                                                                                                                                                                                                                                                                                                                               |                                                                                                                                                                                                                                                                                                                                  | DBOV2224V02                                                                                                                                                                                                                                                                     | 1                                                                  | VINYL                    |
| 9                                                                                          | SPRING PIN                                                                                                                                                                 | SPRING PIN 5/16" X 2"    |                                                                                                                                                                                                                                                                                                                                                                                                                                                                                                                                                                                                                                                                                                                                                                                                                                                                                                                                                                                                                                                                                                                                                                                                                                                                                                                                                                                                                                                                                                                                                                                                                                                                                                                                                                                                                                                                                                                                                                                                                                                                                                                               |                                                                                                                                                                                                                                                                                                                                  | SP74343                                                                                                                                                                                                                                                                         | 1                                                                  | 18-8 SS                  |
| 10                                                                                         | TAG                                                                                                                                                                        |                          |                                                                                                                                                                                                                                                                                                                                                                                                                                                                                                                                                                                                                                                                                                                                                                                                                                                                                                                                                                                                                                                                                                                                                                                                                                                                                                                                                                                                                                                                                                                                                                                                                                                                                                                                                                                                                                                                                                                                                                                                                                                                                                                               |                                                                                                                                                                                                                                                                                                                                  | TAGSS3                                                                                                                                                                                                                                                                          | 1                                                                  | 304 SS                   |
|                                                                                            |                                                                                                                                                                            | /                        |                                                                                                                                                                                                                                                                                                                                                                                                                                                                                                                                                                                                                                                                                                                                                                                                                                                                                                                                                                                                                                                                                                                                                                                                                                                                                                                                                                                                                                                                                                                                                                                                                                                                                                                                                                                                                                                                                                                                                                                                                                                                                                                               |                                                                                                                                                                                                                                                                                                                                  |                                                                                                                                                                                                                                                                                 |                                                                    |                          |
|                                                                                            |                                                                                                                                                                            |                          | I WEB G RJP F RJP I RJP | 4-6-18       WE         5-23-17       AD         9-8-15       RE         11-3-14       AD         9-24-14       UP         9-9-14       AD         8-22-14       RE         7-31-14       AD         7-22-14       RE                                                                                                            | DED TAG PLACEMENT DIM<br>ELD, SORTED BOM, UPDATE<br>DED NOTE TO DETAIL D, A<br>TE 5 AND UPDATED PART<br>MOVED C39211, ADDED TA<br>DED SECTION B-B & C-C<br>DATED GEOMETRY OF B38<br>DED C39211<br>MOVED BOVHF02<br>DED DBOV2224V02 TO BOI<br>LEASED FOR PRODUCTION<br>SCRIPTION | ED WELD NO<br>ADDED "SAFE<br>NAME<br>AGSS3 & A419<br>269<br>M      | TES<br>GUARD™" TO        |
| S OTHERWISE<br>ENSIONAL TOL                                                                | E SPECIFIED<br>LERANCES DRAWN BY:                                                                                                                                          |                          | H WEB<br>G RJP<br>F RJP<br>E RJP<br>D WEB<br>C WEB<br>B JG                                                                                                                                                                                                                                                                                                                                                                                                                                                                                                                                                                                                                                                                                                                                                                                                                                                                                                                                                                                                                                                                                                                                                                                                                                                                                                                                                                                                                                                                                                                                                                                                                                                                                                                                                                                                                                                                                                                                                                                                                                                                    | 4-6-18       WE         5-23-17       AD         9-8-15       RE         11-3-14       AD         9-24-14       UP         9-9-14       AD         8-22-14       RE         7-31-14       AD         7-22-14       RE         DATE       DE                                                                                      | ELD, SORTED BOM, UPDATE<br>DED NOTE TO DETAIL D, A<br>DTE 5 AND UPDATED PART<br>MOVED C39211, ADDED TA<br>DED SECTION B-B & C-C<br>DATED GEOMETRY OF B38<br>DED C39211<br>MOVED BOVHF02<br>DED DBOV2224V02 TO BOU<br>LEASED FOR PRODUCTION<br>SCRIPTION                         | ED WELD NO<br>ADDED "SAFE<br>NAME<br>AGSS3 & A419<br>269<br>M      | TES<br>GUARD™" TO        |
| S OTHERWISE                                                                                | E SPECIFIED<br>LERANCES DRAWN BY:                                                                                                                                          | JJK                      | H WEB<br>G RJP<br>F RJP<br>E RJP<br>D WEB<br>D WEB<br>B JG<br>A RJP<br>EV BY                                                                                                                                                                                                                                                                                                                                                                                                                                                                                                                                                                                                                                                                                                                                                                                                                                                                                                                                                                                                                                                                                                                                                                                                                                                                                                                                                                                                                                                                                                                                                                                                                                                                                                                                                                                                                                                                                                                                                                                                                                                  | 4-6-18       WE         5-23-17       AD         9-8-15       RE         11-3-14       AD         9-24-14       UP         9-9-14       AD         8-22-14       RE         7-31-14       AD         7-22-14       RE         DATE       DES                                                                                     | ELD, SORTED BOM, UPDATE<br>DED NOTE TO DETAIL D, A<br>DTE 5 AND UPDATED PART<br>MOVED C39211, ADDED TA<br>DED SECTION B-B & C-C<br>DATED GEOMETRY OF B383<br>DED C39211<br>MOVED BOVHF02<br>DED DBOV2224V02 TO BOI<br>LEASED FOR PRODUCTION<br>SCRIPTION                        | ED WELD NO<br>ADDED "SAFE<br>NAME<br>AGSS3 & A419<br>269<br>M<br>M | TES<br>GUARD™" TO<br>024 |
| S OTHERWISE<br>ENSIONAL TOL<br>CTIONAL:<br>:<br>X:                                         | E SPECIFIED<br>LERANCES<br>$\pm 1/16$<br>$\pm .03$<br>$\pm .015$ PROTOTYPE BY:                                                                                             | JJK                      | H WEB<br>G RJP<br>F RJP<br>E RJP<br>D WEB<br>D WEB<br>B JG<br>A RJP<br>EV BY                                                                                                                                                                                                                                                                                                                                                                                                                                                                                                                                                                                                                                                                                                                                                                                                                                                                                                                                                                                                                                                                                                                                                                                                                                                                                                                                                                                                                                                                                                                                                                                                                                                                                                                                                                                                                                                                                                                                                                                                                                                  | 4-6-18       WE         5-23-17       AD         9-8-15       RE         11-3-14       AD         9-24-14       UP         9-9-14       AD         8-22-14       RE         7-31-14       AD         7-22-14       RE         DATE       DES                                                                                     | ELD, SORTED BOM, UPDATE<br>DED NOTE TO DETAIL D, A<br>DTE 5 AND UPDATED PART<br>MOVED C39211, ADDED TA<br>DED SECTION B-B & C-C<br>DATED GEOMETRY OF B38<br>DED C39211<br>MOVED BOVHF02<br>DED DBOV2224V02 TO BOU<br>LEASED FOR PRODUCTION<br>SCRIPTION                         | ED WELD NO<br>ADDED "SAFE<br>NAME<br>AGSS3 & A419<br>269<br>M<br>M | TES<br>GUARD™" TO<br>024 |
| S OTHERWISE<br>ENSIONAL TOL<br>CTIONAL:<br>:<br>X:<br>JLAR:<br>JRR ALL SHAR<br>ACHINED SUF | E SPECIFIED<br>LERANCES<br>$\pm 1/16$<br>$\pm .03$<br>$\pm .015$<br>$\pm 1^{\circ}$<br>RP EDGES.<br>RFACES TO<br>RFACES TO<br>RP EDGES.                                    | JJK                      | H WEB<br>G RJP<br>F RJP<br>E RJP<br>D WEB<br>C WEB<br>B JG<br>A RJP<br>EV BY                                                                                                                                                                                                                                                                                                                                                                                                                                                                                                                                                                                                                                                                                                                                                                                                                                                                                                                                                                                                                                                                                                                                                                                                                                                                                                                                                                                                                                                                                                                                                                                                                                                                                                                                                                                                                                                                                                                                                                                                                                                  | 4-6-18       WE         5-23-17       AD         9-8-15       RE         11-3-14       AD         9-24-14       UP         9-9-14       AD         8-22-14       RE         7-31-14       AD         7-22-14       RE         DATE       DES                                                                                     | ELD, SORTED BOM, UPDATE<br>DED NOTE TO DETAIL D, A<br>DTE 5 AND UPDATED PART<br>MOVED C39211, ADDED TA<br>DED SECTION B-B & C-C<br>DATED GEOMETRY OF B383<br>DED C39211<br>MOVED BOVHF02<br>DED DBOV2224V02 TO BOI<br>LEASED FOR PRODUCTION<br>SCRIPTION                        | ED WELD NO<br>ADDED "SAFE<br>NAME<br>AGSS3 & A419<br>269<br>M<br>M | TES<br>GUARD™" TO<br>024 |
| S OTHERWISE<br>ENSIONAL TOL<br>CTIONAL:                                                    | E SPECIFIED<br>LERANCES<br>±1/16<br>±.03<br>±.015<br>±.015<br>±1°<br>RP EDGES.<br>RFACES TO<br>VISH UNLESS<br>WISE.<br>PROTOTYPE<br>DATE:<br>APPROVED FOR<br>PRODUCTION BY | UD PA<br>2/3/2014 PR<br> | H WEB G RJP F RJP D RJP D WEB G VEB B JG A RJP EV BY                                                                                                                                                                                                                                                                                                                                                                                                                                                                                                                                                                                                                                                                                                                                                                                                                                                                                                                                                                                                                                                                                                                                                                                                                                                                                                                                                                                                                                                                                                                                                                                                                                                                                                                                                                                                                                                                                                                                                                                                                                                                          | 4-6-18       WE         5-23-17       AD         9-8-15       RE         11-3-14       AD         9-24-14       UP         9-9-14       AD         8-22-14       RE         7-31-14       AD         7-22-14       RE         DATE       DES         UARD       ME         BOM       I         1144       I         1144       I | ELD, SORTED BOM, UPDATE<br>DED NOTE TO DETAIL D, A<br>DTE 5 AND UPDATED PART<br>MOVED C39211, ADDED TA<br>DED SECTION B-B & C-C<br>DATED GEOMETRY OF B383<br>DED C39211<br>MOVED BOVHF02<br>DED DBOV2224V02 TO BOI<br>LEASED FOR PRODUCTION<br>SCRIPTION                        | ED WELD NO<br>ADDED "SAFE<br>NAME<br>AGSS3 & A419<br>269<br>M<br>M | TES<br>GUARD™" TO<br>024 |

4

|                                                                                                                                                                                                                                                                                                                                                                                                                                                                                                                                                                                                                                                               | NO.                      | PART                                                 | NAME                | PART#           | REQ'D       | MATERIAL |   |  |
|---------------------------------------------------------------------------------------------------------------------------------------------------------------------------------------------------------------------------------------------------------------------------------------------------------------------------------------------------------------------------------------------------------------------------------------------------------------------------------------------------------------------------------------------------------------------------------------------------------------------------------------------------------------|--------------------------|------------------------------------------------------|---------------------|-----------------|-------------|----------|---|--|
|                                                                                                                                                                                                                                                                                                                                                                                                                                                                                                                                                                                                                                                               | 1                        | SPRING 21/32"X2                                      | ) <b>   </b>        | A38818          | 1           | 18-8 SS  |   |  |
|                                                                                                                                                                                                                                                                                                                                                                                                                                                                                                                                                                                                                                                               | 2                        | STICKER                                              |                     | A41924          | 1           | VINYL    | н |  |
|                                                                                                                                                                                                                                                                                                                                                                                                                                                                                                                                                                                                                                                               | 3                        | ANGLE IRON 1 1/                                      | 4" X 1 1/4" X 1/4"  | B31012          | 2           | CS       |   |  |
|                                                                                                                                                                                                                                                                                                                                                                                                                                                                                                                                                                                                                                                               | 4                        | BOV ADAPTER AF                                       | OLLO                | B38269          | 1           | CS       |   |  |
|                                                                                                                                                                                                                                                                                                                                                                                                                                                                                                                                                                                                                                                               | 5                        | LOCKING BRACK                                        | ET                  | B38921          | 1           | 304 SS   |   |  |
|                                                                                                                                                                                                                                                                                                                                                                                                                                                                                                                                                                                                                                                               | 6                        | ANGLE 3" X 3" X                                      | 3/8"                | B39133          | 1           | CS       |   |  |
|                                                                                                                                                                                                                                                                                                                                                                                                                                                                                                                                                                                                                                                               | 7                        | HANDLE EXTENS                                        | ON ASSEMBLY         | BOVHELCS01      | 1           | CS       | G |  |
|                                                                                                                                                                                                                                                                                                                                                                                                                                                                                                                                                                                                                                                               | 8                        | SAFEGUARD™ BC                                        | OV DECAL            | DBOV2224V02     | 1           | VINYL    |   |  |
|                                                                                                                                                                                                                                                                                                                                                                                                                                                                                                                                                                                                                                                               | 9                        | SPRING PIN 5/16                                      | " X 2"              | SP74343         | 1           | 18-8 SS  |   |  |
|                                                                                                                                                                                                                                                                                                                                                                                                                                                                                                                                                                                                                                                               | 10                       | TAG                                                  |                     | TAGSS3          | 1           | 304 SS   | _ |  |
| 3           1           1           1           1           1           1           1           1           1           1           1           1           1           1           1           1           1           1           1           1           1           1           1           1           1           1           1           1           1           1           1           1           1           1           1           1           1           1           1           1           1           1           1           1           1           1           1           1           1           1           1           1           1 |                          |                                                      |                     |                 |             |          |   |  |
| DIMENS                                                                                                                                                                                                                                                                                                                                                                                                                                                                                                                                                                                                                                                        | THERWISE<br>SIONAL TOLE  |                                                      | SAL                 | CO PRODUCTS, II | NC.         |          | L |  |
| X.XX:                                                                                                                                                                                                                                                                                                                                                                                                                                                                                                                                                                                                                                                         |                          | ±.03 CHECKED BY: VD                                  |                     |                 |             | FM       |   |  |
| X.XXX:                                                                                                                                                                                                                                                                                                                                                                                                                                                                                                                                                                                                                                                        |                          | ±.015 <sub>PROTOTYPE BY:</sub> JJK<br>±1°            |                     | DUV UFLKATIN    | 10 3131     |          |   |  |
| DEBURF<br>ALL MAC                                                                                                                                                                                                                                                                                                                                                                                                                                                                                                                                                                                                                                             | R ALL SHARF<br>HINED SUR | P EDGES. PROTOTYPE 2/3/201<br>FACES TO DATE: 2/3/201 | 4 MATERIAL: SEE BOM |                 |             |          | A |  |
| NOT                                                                                                                                                                                                                                                                                                                                                                                                                                                                                                                                                                                                                                                           | ED OTHERV                |                                                      |                     | SHEET #: 1 OF 2 |             | 1:3      |   |  |
|                                                                                                                                                                                                                                                                                                                                                                                                                                                                                                                                                                                                                                                               |                          |                                                      |                     | <u>BOVHKIT(</u> | <u>CSA0</u> | 1        |   |  |
|                                                                                                                                                                                                                                                                                                                                                                                                                                                                                                                                                                                                                                                               |                          | I 3                                                  |                     | 2               |             | 1        |   |  |