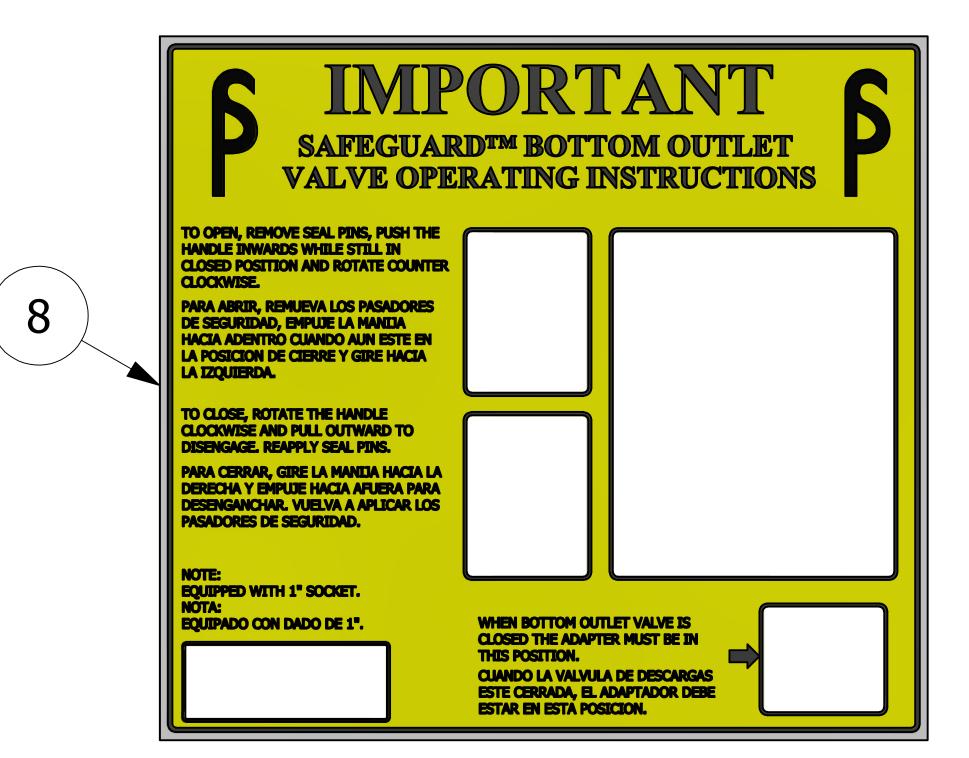

| NO.                                                                                        | F                                                                                                                                                                          | PART N/                  | AME                                                                                                                                                                                                                                                                                                                                                                                                                                                                                                                                                                                                                                                                                                                                                                                                                                                                                                                                                                                                                                                                                                                                                                                                                                                                                                                                                                                                                                                                                                                                                                                                                                                                                                                                                                                                                                                                                                                                                                                                                                                                                                                           | PART#                                                                                                                                                                                                                                                                                                                            | REQ'D                                                                                                                                                                                                                                                                           | MATERIAL                                                           |                          |
|--------------------------------------------------------------------------------------------|----------------------------------------------------------------------------------------------------------------------------------------------------------------------------|--------------------------|-------------------------------------------------------------------------------------------------------------------------------------------------------------------------------------------------------------------------------------------------------------------------------------------------------------------------------------------------------------------------------------------------------------------------------------------------------------------------------------------------------------------------------------------------------------------------------------------------------------------------------------------------------------------------------------------------------------------------------------------------------------------------------------------------------------------------------------------------------------------------------------------------------------------------------------------------------------------------------------------------------------------------------------------------------------------------------------------------------------------------------------------------------------------------------------------------------------------------------------------------------------------------------------------------------------------------------------------------------------------------------------------------------------------------------------------------------------------------------------------------------------------------------------------------------------------------------------------------------------------------------------------------------------------------------------------------------------------------------------------------------------------------------------------------------------------------------------------------------------------------------------------------------------------------------------------------------------------------------------------------------------------------------------------------------------------------------------------------------------------------------|----------------------------------------------------------------------------------------------------------------------------------------------------------------------------------------------------------------------------------------------------------------------------------------------------------------------------------|---------------------------------------------------------------------------------------------------------------------------------------------------------------------------------------------------------------------------------------------------------------------------------|--------------------------------------------------------------------|--------------------------|
| 1                                                                                          | SPRING 21/3                                                                                                                                                                | 32"X2"                   |                                                                                                                                                                                                                                                                                                                                                                                                                                                                                                                                                                                                                                                                                                                                                                                                                                                                                                                                                                                                                                                                                                                                                                                                                                                                                                                                                                                                                                                                                                                                                                                                                                                                                                                                                                                                                                                                                                                                                                                                                                                                                                                               |                                                                                                                                                                                                                                                                                                                                  | A38818                                                                                                                                                                                                                                                                          | 1                                                                  | 18-8 SS                  |
| 2                                                                                          | STICKER                                                                                                                                                                    |                          |                                                                                                                                                                                                                                                                                                                                                                                                                                                                                                                                                                                                                                                                                                                                                                                                                                                                                                                                                                                                                                                                                                                                                                                                                                                                                                                                                                                                                                                                                                                                                                                                                                                                                                                                                                                                                                                                                                                                                                                                                                                                                                                               |                                                                                                                                                                                                                                                                                                                                  | A41924                                                                                                                                                                                                                                                                          | 1                                                                  | VINYL                    |
| 3                                                                                          | ANGLE IRON                                                                                                                                                                 | l 1 1/4"                 | X 1 1/4                                                                                                                                                                                                                                                                                                                                                                                                                                                                                                                                                                                                                                                                                                                                                                                                                                                                                                                                                                                                                                                                                                                                                                                                                                                                                                                                                                                                                                                                                                                                                                                                                                                                                                                                                                                                                                                                                                                                                                                                                                                                                                                       | 4" X 1/4"                                                                                                                                                                                                                                                                                                                        | B31012                                                                                                                                                                                                                                                                          | 2                                                                  | CS                       |
| 4                                                                                          | BOV ADAPTE                                                                                                                                                                 | er apoi                  | LLO                                                                                                                                                                                                                                                                                                                                                                                                                                                                                                                                                                                                                                                                                                                                                                                                                                                                                                                                                                                                                                                                                                                                                                                                                                                                                                                                                                                                                                                                                                                                                                                                                                                                                                                                                                                                                                                                                                                                                                                                                                                                                                                           |                                                                                                                                                                                                                                                                                                                                  | B38269                                                                                                                                                                                                                                                                          | 1                                                                  | CS                       |
| 5                                                                                          | LOCKING BR                                                                                                                                                                 | ACKET                    |                                                                                                                                                                                                                                                                                                                                                                                                                                                                                                                                                                                                                                                                                                                                                                                                                                                                                                                                                                                                                                                                                                                                                                                                                                                                                                                                                                                                                                                                                                                                                                                                                                                                                                                                                                                                                                                                                                                                                                                                                                                                                                                               |                                                                                                                                                                                                                                                                                                                                  | B38921                                                                                                                                                                                                                                                                          | 1                                                                  | 304 SS                   |
| 6                                                                                          | ANGLE 3" X                                                                                                                                                                 | 3" X 3/8                 | 8"                                                                                                                                                                                                                                                                                                                                                                                                                                                                                                                                                                                                                                                                                                                                                                                                                                                                                                                                                                                                                                                                                                                                                                                                                                                                                                                                                                                                                                                                                                                                                                                                                                                                                                                                                                                                                                                                                                                                                                                                                                                                                                                            |                                                                                                                                                                                                                                                                                                                                  | B39133                                                                                                                                                                                                                                                                          | 1                                                                  | CS                       |
| 7                                                                                          | HANDLE EXTENSION ASSEMBLY                                                                                                                                                  |                          |                                                                                                                                                                                                                                                                                                                                                                                                                                                                                                                                                                                                                                                                                                                                                                                                                                                                                                                                                                                                                                                                                                                                                                                                                                                                                                                                                                                                                                                                                                                                                                                                                                                                                                                                                                                                                                                                                                                                                                                                                                                                                                                               | BOVHELCS01                                                                                                                                                                                                                                                                                                                       | 1                                                                                                                                                                                                                                                                               | CS                                                                 |                          |
| 8                                                                                          | SAFEGUARD                                                                                                                                                                  | SAFEGUARD™ BOV DECAL     |                                                                                                                                                                                                                                                                                                                                                                                                                                                                                                                                                                                                                                                                                                                                                                                                                                                                                                                                                                                                                                                                                                                                                                                                                                                                                                                                                                                                                                                                                                                                                                                                                                                                                                                                                                                                                                                                                                                                                                                                                                                                                                                               |                                                                                                                                                                                                                                                                                                                                  | DBOV2224V02                                                                                                                                                                                                                                                                     | 1                                                                  | VINYL                    |
| 9                                                                                          | SPRING PIN                                                                                                                                                                 | SPRING PIN 5/16" X 2"    |                                                                                                                                                                                                                                                                                                                                                                                                                                                                                                                                                                                                                                                                                                                                                                                                                                                                                                                                                                                                                                                                                                                                                                                                                                                                                                                                                                                                                                                                                                                                                                                                                                                                                                                                                                                                                                                                                                                                                                                                                                                                                                                               |                                                                                                                                                                                                                                                                                                                                  | SP74343                                                                                                                                                                                                                                                                         | 1                                                                  | 18-8 SS                  |
| 10                                                                                         | TAG                                                                                                                                                                        |                          |                                                                                                                                                                                                                                                                                                                                                                                                                                                                                                                                                                                                                                                                                                                                                                                                                                                                                                                                                                                                                                                                                                                                                                                                                                                                                                                                                                                                                                                                                                                                                                                                                                                                                                                                                                                                                                                                                                                                                                                                                                                                                                                               |                                                                                                                                                                                                                                                                                                                                  | TAGSS3                                                                                                                                                                                                                                                                          | 1                                                                  | 304 SS                   |
|                                                                                            |                                                                                                                                                                            | /                        |                                                                                                                                                                                                                                                                                                                                                                                                                                                                                                                                                                                                                                                                                                                                                                                                                                                                                                                                                                                                                                                                                                                                                                                                                                                                                                                                                                                                                                                                                                                                                                                                                                                                                                                                                                                                                                                                                                                                                                                                                                                                                                                               |                                                                                                                                                                                                                                                                                                                                  |                                                                                                                                                                                                                                                                                 |                                                                    |                          |
|                                                                                            |                                                                                                                                                                            |                          | I WEB G RJP F RJP I RJP | 4-6-18       WE         5-23-17       AD         9-8-15       RE         11-3-14       AD         9-24-14       UP         9-9-14       AD         8-22-14       RE         7-31-14       AD         7-22-14       RE                                                                                                            | DED TAG PLACEMENT DIM<br>ELD, SORTED BOM, UPDATE<br>DED NOTE TO DETAIL D, A<br>TE 5 AND UPDATED PART<br>MOVED C39211, ADDED TA<br>DED SECTION B-B & C-C<br>DATED GEOMETRY OF B38<br>DED C39211<br>MOVED BOVHF02<br>DED DBOV2224V02 TO BOI<br>LEASED FOR PRODUCTION<br>SCRIPTION | ED WELD NO<br>ADDED "SAFE<br>NAME<br>AGSS3 & A419<br>269<br>M      | TES<br>GUARD™" TO        |
| S OTHERWISE<br>ENSIONAL TOL                                                                | E SPECIFIED<br>LERANCES DRAWN BY:                                                                                                                                          |                          | H WEB<br>G RJP<br>F RJP<br>E RJP<br>D WEB<br>C WEB<br>B JG                                                                                                                                                                                                                                                                                                                                                                                                                                                                                                                                                                                                                                                                                                                                                                                                                                                                                                                                                                                                                                                                                                                                                                                                                                                                                                                                                                                                                                                                                                                                                                                                                                                                                                                                                                                                                                                                                                                                                                                                                                                                    | 4-6-18       WE         5-23-17       AD         9-8-15       RE         11-3-14       AD         9-24-14       UP         9-9-14       AD         8-22-14       RE         7-31-14       AD         7-22-14       RE         DATE       DE                                                                                      | ELD, SORTED BOM, UPDATE<br>DED NOTE TO DETAIL D, A<br>DTE 5 AND UPDATED PART<br>MOVED C39211, ADDED TA<br>DED SECTION B-B & C-C<br>DATED GEOMETRY OF B38<br>DED C39211<br>MOVED BOVHF02<br>DED DBOV2224V02 TO BOU<br>LEASED FOR PRODUCTION<br>SCRIPTION                         | ED WELD NO<br>ADDED "SAFE<br>NAME<br>AGSS3 & A419<br>269<br>M      | TES<br>GUARD™" TO        |
| S OTHERWISE                                                                                | E SPECIFIED<br>LERANCES DRAWN BY:                                                                                                                                          | JJK                      | H WEB<br>G RJP<br>F RJP<br>E RJP<br>D WEB<br>D WEB<br>B JG<br>A RJP<br>EV BY                                                                                                                                                                                                                                                                                                                                                                                                                                                                                                                                                                                                                                                                                                                                                                                                                                                                                                                                                                                                                                                                                                                                                                                                                                                                                                                                                                                                                                                                                                                                                                                                                                                                                                                                                                                                                                                                                                                                                                                                                                                  | 4-6-18       WE         5-23-17       AD         9-8-15       RE         11-3-14       AD         9-24-14       UP         9-9-14       AD         8-22-14       RE         7-31-14       AD         7-22-14       RE         DATE       DES                                                                                     | ELD, SORTED BOM, UPDATE<br>DED NOTE TO DETAIL D, A<br>DTE 5 AND UPDATED PART<br>MOVED C39211, ADDED TA<br>DED SECTION B-B & C-C<br>DATED GEOMETRY OF B383<br>DED C39211<br>MOVED BOVHF02<br>DED DBOV2224V02 TO BOI<br>LEASED FOR PRODUCTION<br>SCRIPTION                        | ED WELD NO<br>ADDED "SAFE<br>NAME<br>AGSS3 & A419<br>269<br>M<br>M | TES<br>GUARD™" TO<br>024 |
| S OTHERWISE<br>ENSIONAL TOL<br>CTIONAL:<br>:<br>X:                                         | E SPECIFIED<br>LERANCES<br>$\pm 1/16$<br>$\pm .03$<br>$\pm .015$ PROTOTYPE BY:                                                                                             | JJK                      | H WEB<br>G RJP<br>F RJP<br>E RJP<br>D WEB<br>D WEB<br>B JG<br>A RJP<br>EV BY                                                                                                                                                                                                                                                                                                                                                                                                                                                                                                                                                                                                                                                                                                                                                                                                                                                                                                                                                                                                                                                                                                                                                                                                                                                                                                                                                                                                                                                                                                                                                                                                                                                                                                                                                                                                                                                                                                                                                                                                                                                  | 4-6-18       WE         5-23-17       AD         9-8-15       RE         11-3-14       AD         9-24-14       UP         9-9-14       AD         8-22-14       RE         7-31-14       AD         7-22-14       RE         DATE       DES                                                                                     | ELD, SORTED BOM, UPDATE<br>DED NOTE TO DETAIL D, A<br>DTE 5 AND UPDATED PART<br>MOVED C39211, ADDED TA<br>DED SECTION B-B & C-C<br>DATED GEOMETRY OF B38<br>DED C39211<br>MOVED BOVHF02<br>DED DBOV2224V02 TO BOU<br>LEASED FOR PRODUCTION<br>SCRIPTION                         | ED WELD NO<br>ADDED "SAFE<br>NAME<br>AGSS3 & A419<br>269<br>M<br>M | TES<br>GUARD™" TO<br>024 |
| S OTHERWISE<br>ENSIONAL TOL<br>CTIONAL:<br>:<br>X:<br>JLAR:<br>JRR ALL SHAR<br>ACHINED SUF | E SPECIFIED<br>LERANCES<br>$\pm 1/16$<br>$\pm .03$<br>$\pm .015$<br>$\pm 1^{\circ}$<br>RP EDGES.<br>RFACES TO<br>RFACES TO<br>RP EDGES.                                    | JJK                      | H WEB<br>G RJP<br>F RJP<br>E RJP<br>D WEB<br>C WEB<br>B JG<br>A RJP<br>EV BY                                                                                                                                                                                                                                                                                                                                                                                                                                                                                                                                                                                                                                                                                                                                                                                                                                                                                                                                                                                                                                                                                                                                                                                                                                                                                                                                                                                                                                                                                                                                                                                                                                                                                                                                                                                                                                                                                                                                                                                                                                                  | 4-6-18       WE         5-23-17       AD         9-8-15       RE         11-3-14       AD         9-24-14       UP         9-9-14       AD         8-22-14       RE         7-31-14       AD         7-22-14       RE         DATE       DES                                                                                     | ELD, SORTED BOM, UPDATE<br>DED NOTE TO DETAIL D, A<br>DTE 5 AND UPDATED PART<br>MOVED C39211, ADDED TA<br>DED SECTION B-B & C-C<br>DATED GEOMETRY OF B383<br>DED C39211<br>MOVED BOVHF02<br>DED DBOV2224V02 TO BOI<br>LEASED FOR PRODUCTION<br>SCRIPTION                        | ED WELD NO<br>ADDED "SAFE<br>NAME<br>AGSS3 & A419<br>269<br>M<br>M | TES<br>GUARD™" TO<br>024 |
| S OTHERWISE<br>ENSIONAL TOL<br>CTIONAL:                                                    | E SPECIFIED<br>LERANCES<br>±1/16<br>±.03<br>±.015<br>±.015<br>±1°<br>RP EDGES.<br>RFACES TO<br>VISH UNLESS<br>WISE.<br>PROTOTYPE<br>DATE:<br>APPROVED FOR<br>PRODUCTION BY | UD PA<br>2/3/2014 PR<br> | H WEB G RJP F RJP D RJP D WEB G VEB B JG A RJP EV BY                                                                                                                                                                                                                                                                                                                                                                                                                                                                                                                                                                                                                                                                                                                                                                                                                                                                                                                                                                                                                                                                                                                                                                                                                                                                                                                                                                                                                                                                                                                                                                                                                                                                                                                                                                                                                                                                                                                                                                                                                                                                          | 4-6-18       WE         5-23-17       AD         9-8-15       RE         11-3-14       AD         9-24-14       UP         9-9-14       AD         8-22-14       RE         7-31-14       AD         7-22-14       RE         DATE       DES         UARD       ME         BOM       I         1144       I         1144       I | ELD, SORTED BOM, UPDATE<br>DED NOTE TO DETAIL D, A<br>DTE 5 AND UPDATED PART<br>MOVED C39211, ADDED TA<br>DED SECTION B-B & C-C<br>DATED GEOMETRY OF B383<br>DED C39211<br>MOVED BOVHF02<br>DED DBOV2224V02 TO BOI<br>LEASED FOR PRODUCTION<br>SCRIPTION                        | ED WELD NO<br>ADDED "SAFE<br>NAME<br>AGSS3 & A419<br>269<br>M<br>M | TES<br>GUARD™" TO<br>024 |

4

|                                                                                                                                                                                                                                                                                                                                                                                                                                                                                                                                                                                                                                                               | NO.                      | PART                                                 | NAME                | PART#           | REQ'D       | MATERIAL |   |  |
|---------------------------------------------------------------------------------------------------------------------------------------------------------------------------------------------------------------------------------------------------------------------------------------------------------------------------------------------------------------------------------------------------------------------------------------------------------------------------------------------------------------------------------------------------------------------------------------------------------------------------------------------------------------|--------------------------|------------------------------------------------------|---------------------|-----------------|-------------|----------|---|--|
|                                                                                                                                                                                                                                                                                                                                                                                                                                                                                                                                                                                                                                                               | 1                        | SPRING 21/32"X2                                      | ) <b>   </b>        | A38818          | 1           | 18-8 SS  |   |  |
|                                                                                                                                                                                                                                                                                                                                                                                                                                                                                                                                                                                                                                                               | 2                        | STICKER                                              |                     | A41924          | 1           | VINYL    | н |  |
|                                                                                                                                                                                                                                                                                                                                                                                                                                                                                                                                                                                                                                                               | 3                        | ANGLE IRON 1 1/                                      | 4" X 1 1/4" X 1/4"  | B31012          | 2           | CS       |   |  |
|                                                                                                                                                                                                                                                                                                                                                                                                                                                                                                                                                                                                                                                               | 4                        | BOV ADAPTER AF                                       | OLLO                | B38269          | 1           | CS       |   |  |
|                                                                                                                                                                                                                                                                                                                                                                                                                                                                                                                                                                                                                                                               | 5                        | LOCKING BRACK                                        | ET                  | B38921          | 1           | 304 SS   |   |  |
|                                                                                                                                                                                                                                                                                                                                                                                                                                                                                                                                                                                                                                                               | 6                        | ANGLE 3" X 3" X                                      | 3/8"                | B39133          | 1           | CS       |   |  |
|                                                                                                                                                                                                                                                                                                                                                                                                                                                                                                                                                                                                                                                               | 7                        | HANDLE EXTENS                                        | ON ASSEMBLY         | BOVHELCS01      | 1           | CS       | G |  |
|                                                                                                                                                                                                                                                                                                                                                                                                                                                                                                                                                                                                                                                               | 8                        | SAFEGUARD™ BC                                        | OV DECAL            | DBOV2224V02     | 1           | VINYL    |   |  |
|                                                                                                                                                                                                                                                                                                                                                                                                                                                                                                                                                                                                                                                               | 9                        | SPRING PIN 5/16                                      | " X 2"              | SP74343         | 1           | 18-8 SS  |   |  |
|                                                                                                                                                                                                                                                                                                                                                                                                                                                                                                                                                                                                                                                               | 10                       | TAG                                                  |                     | TAGSS3          | 1           | 304 SS   | _ |  |
| 3           1           1           1           1           1           1           1           1           1           1           1           1           1           1           1           1           1           1           1           1           1           1           1           1           1           1           1           1           1           1           1           1           1           1           1           1           1           1           1           1           1           1           1           1           1           1           1           1           1           1           1           1           1 |                          |                                                      |                     |                 |             |          |   |  |
| DIMENS                                                                                                                                                                                                                                                                                                                                                                                                                                                                                                                                                                                                                                                        | THERWISE<br>SIONAL TOLE  |                                                      | SAL                 | CO PRODUCTS, II | NC.         |          | L |  |
| X.XX:                                                                                                                                                                                                                                                                                                                                                                                                                                                                                                                                                                                                                                                         |                          | ±.03 CHECKED BY: VD                                  |                     |                 |             | FM       |   |  |
| X.XXX:                                                                                                                                                                                                                                                                                                                                                                                                                                                                                                                                                                                                                                                        |                          | ±.015 <sub>PROTOTYPE BY:</sub> JJK<br>±1°            |                     | DUV UFLKATIN    | 10 3131     |          |   |  |
| DEBURF<br>ALL MAC                                                                                                                                                                                                                                                                                                                                                                                                                                                                                                                                                                                                                                             | R ALL SHARF<br>HINED SUR | P EDGES. PROTOTYPE 2/3/201<br>FACES TO DATE: 2/3/201 | 4 MATERIAL: SEE BOM |                 |             |          | A |  |
| NOT                                                                                                                                                                                                                                                                                                                                                                                                                                                                                                                                                                                                                                                           | ED OTHERV                |                                                      |                     | SHEET #: 1 OF 2 |             | 1:3      |   |  |
|                                                                                                                                                                                                                                                                                                                                                                                                                                                                                                                                                                                                                                                               |                          |                                                      |                     | <u>BOVHKIT(</u> | <u>CSA0</u> | 1        |   |  |
|                                                                                                                                                                                                                                                                                                                                                                                                                                                                                                                                                                                                                                                               |                          | I 3                                                  |                     | 2               |             | 1        |   |  |